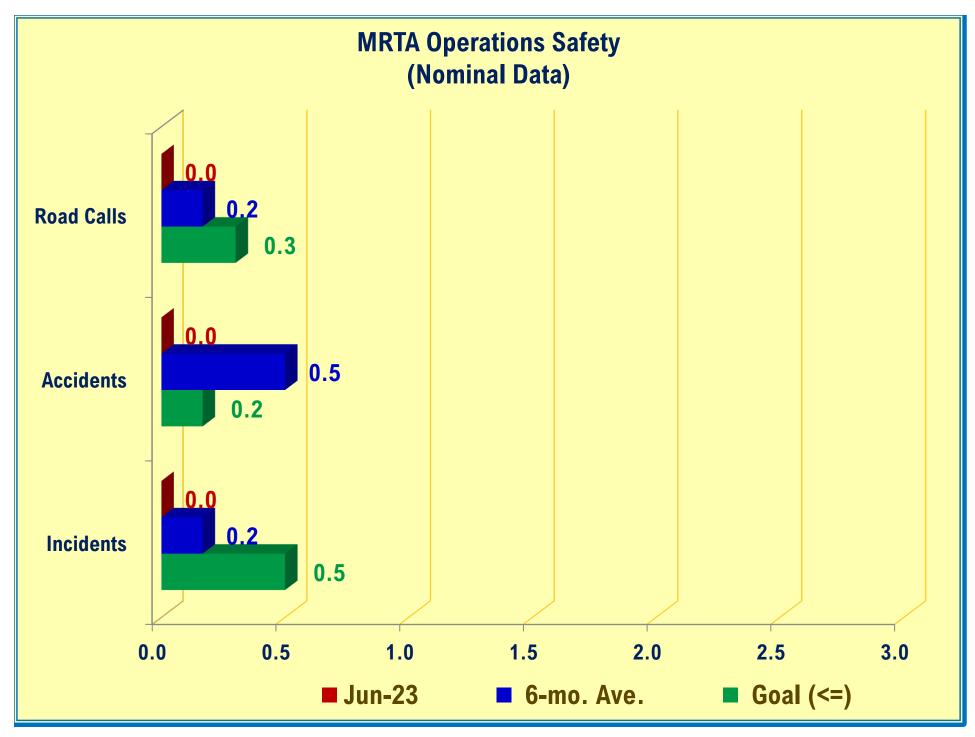

nd filed by the board and Kathleen Kristenson seconded. All members approved.
- **4) Discuss:** FY2024 Budget.
  - a) Tucker Van Law presented the first draft of the FY2024 budget.
- **5) Discuss:** JPA Extension Agreement.
  - a) Tucker Van Law explained this is a routine extension every four years and Wally Morgus via e-mail recommends adding this to the consent agenda in the July Board meeting. Kathleen Kristenson made a motion to add this to the consent agenda to be received and filed by the board and Neil Bradshaw seconded. All members approved.
- 6) Discuss: Other Matters for Consideration by the Committee
  - a) Neil Bradshaw asked about our current airport service and asked staff to consider what additional airport service could be possible.
- 7) Adjourn

































**Accrual Basis** 

# MRTA - Operations Main Revenue & Expenditures Budget Performance

May 2023

|                                                                   | May 23                | Budget                | % of Budget    | Oct '22 - May 23        | YTD Budget              | % of Budget     | Annual Budget           |
|-------------------------------------------------------------------|-----------------------|-----------------------|----------------|-------------------------|-------------------------|-----------------|-------------------------|
| Ordinary Income/Expense<br>Income                                 |                       |                       |                |                         |                         |                 |                         |
| 4