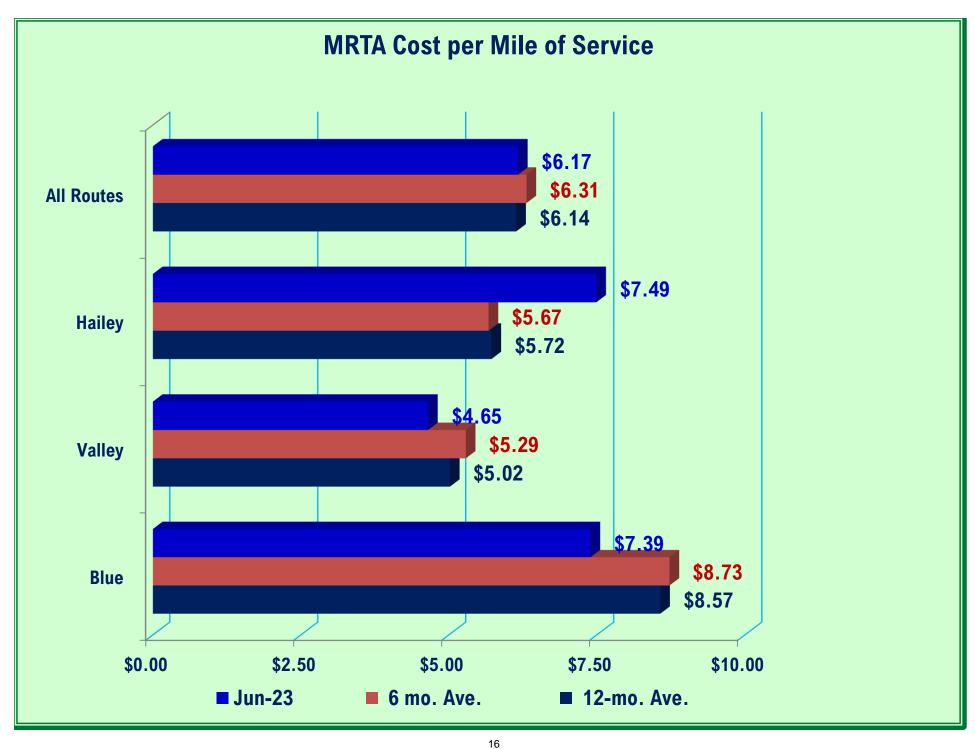

received and filed by the board and Kathleen Kristenson seconded. All members approved.
- **4) Discuss:** FY2024 Budget.
  - a) Tucker Van Law presented the first draft of the FY2024 budget.
- **5) Discuss:** JPA Extension Agreement.
  - a) Tucker Van Law explained this is a routine extension every four years and Wally Morgus via e-mail recommends adding this to the consent agenda in the July Board meeting. Kathleen Kristenson made a motion to add this to the consent agenda to be received and filed by the board and Neil Bradshaw seconded. All members approved.
- 6) Discuss: Other Matters for Consideration by the Committee
  - a) Neil Bradshaw asked about our current airport service and asked staff to consider what additional airport service could be possible.
- 7) Adjourn

































**Accrual Basis** 

# MRTA - Operations Main Revenue & Expenditures Budget Performance

May 2023

|                                                                   | May 23                | Budget                | % of Budget    | Oct '22 - May 23        | YTD Budget              | % of Budget     | Annual Budget           |
|-------------------------------------------------------------------|-----------------------|-----------------------|----------------|-------------------------|-------------------------|-----------------|-------------------------|
| Ordinary Income/Expense<br>Income                                 |                       |                       |                |                         |                         |                 |