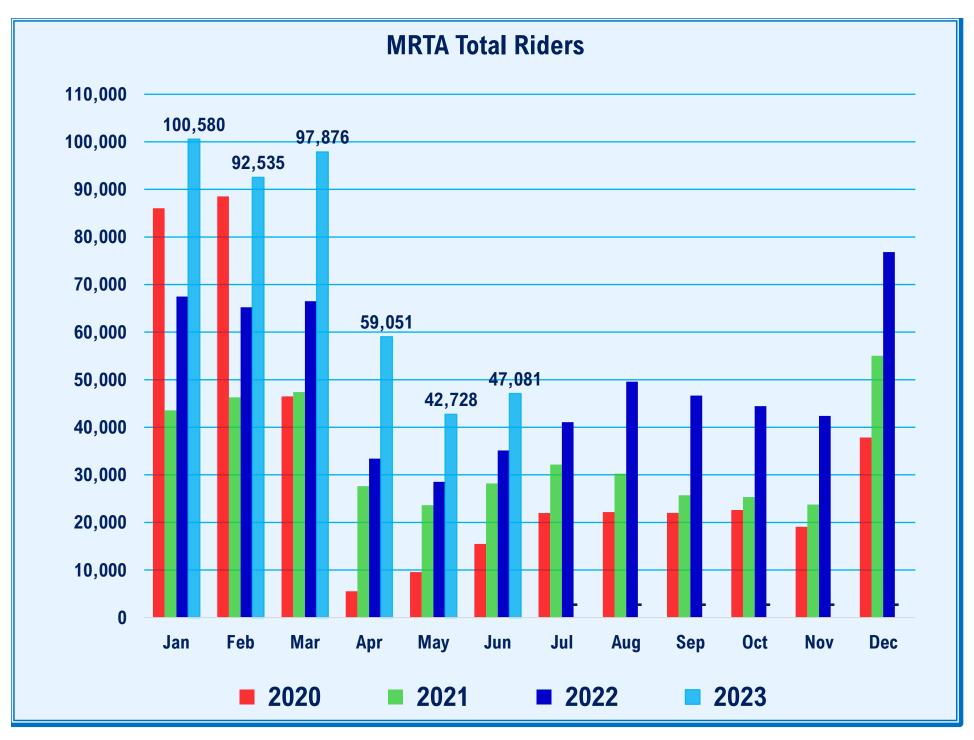

### **Agenda**

- 1. Call to Order
- Comments from the Chair, Members, and Staff
- 3. Public Comment re: Items not on the Agenda (and questions from the press)
- 4. Action: Consent Agenda (p.2)
  - a. Approve/file: Minutes of Regular Board Meeting, June 21, 2023 (p.3-5)
  - b. Receive/file: Minutes of Planning & Marketing Committee Meeting, July 5, 2023 (p.6)
  - c. Receive/file: Minutes of Finance & Performance Committee Meeting, July 5, 2023 (p.7)
  - d. Receive/file: Performance Dashboard, June 2023 (p.8-23)
  - e. Receive/file: May 2023 Operating Financial Statements and Bills Paid (p.24-30)
  - f. Receive/file: Report from Director, Assets & Planning; Director, Communications; Director, Transit Operations; Director, Finance & Administration; Manager, Human Resources; Executive Director (p.31-36)
  - g. Receive/file: JPA Extension Agreement (p.37-47)
- 5. **Discussion**: Items of Interest to the Members (p.48)
- 6. Adjourn