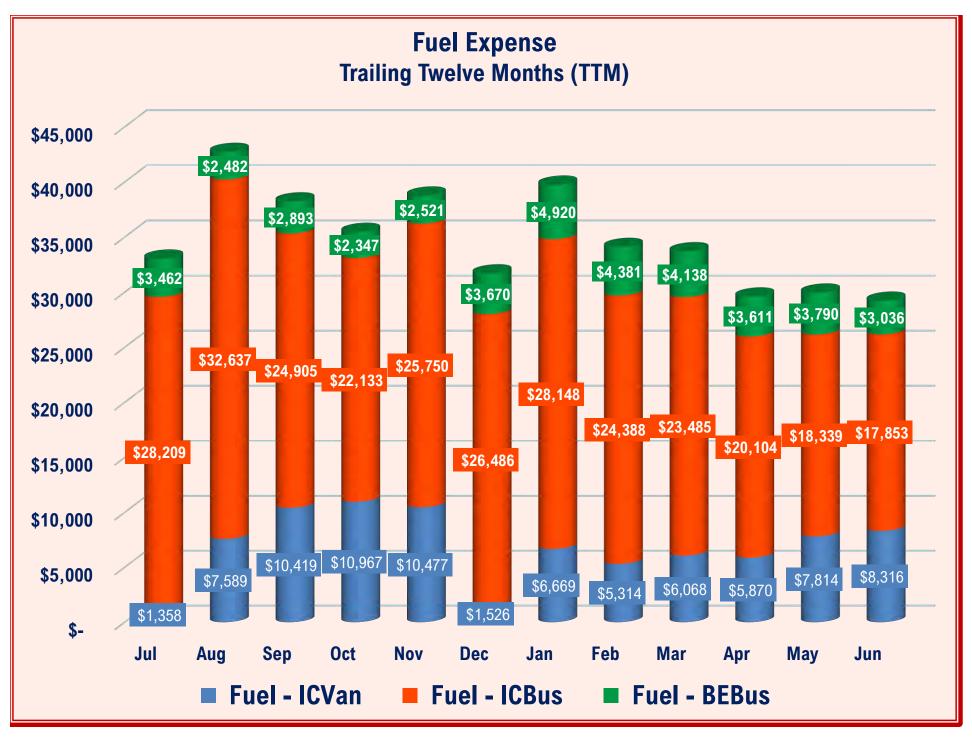

ived and filed by the board and Kathleen Kristenson seconded. All members approved.
- **4) Discuss:** FY2024 Budget.
  - a) Tucker Van Law presented the first draft of the FY2024 budget.
- **5) Discuss:** JPA Extension Agreement.
  - a) Tucker Van Law explained this is a routine extension every four years and Wally Morgus via e-mail recommends adding this to the consent agenda in the July Board meeting. Kathleen Kristenson made a motion to add this to the consent agenda to be received and filed by the board and Neil Bradshaw seconded. All members approved.
- 6) Discuss: Other Matters for Consideration by the Committee
  - a) Neil Bradshaw asked about our current airport service and asked staff to consider what additional airport service could be possible.
- 7) Adjourn

































**Accrual Basis** 

# MRTA - Operations Main Revenue & Expenditures Budget Performance

May 2023

|                                                                   | May 23                | Budget                | % of Budget    | Oct '22 - May 23        | YTD Budget              | % of Budget     | Annual Budget           |
|-------------------------------------------------------------------|-----------------------|-----------------------|----------------|-------------------------|-------------------------|-----------------|-------------------------|
| Ordinary Income/Expense<br>Income                                 |                       |                       |                |                         |                         |                 |