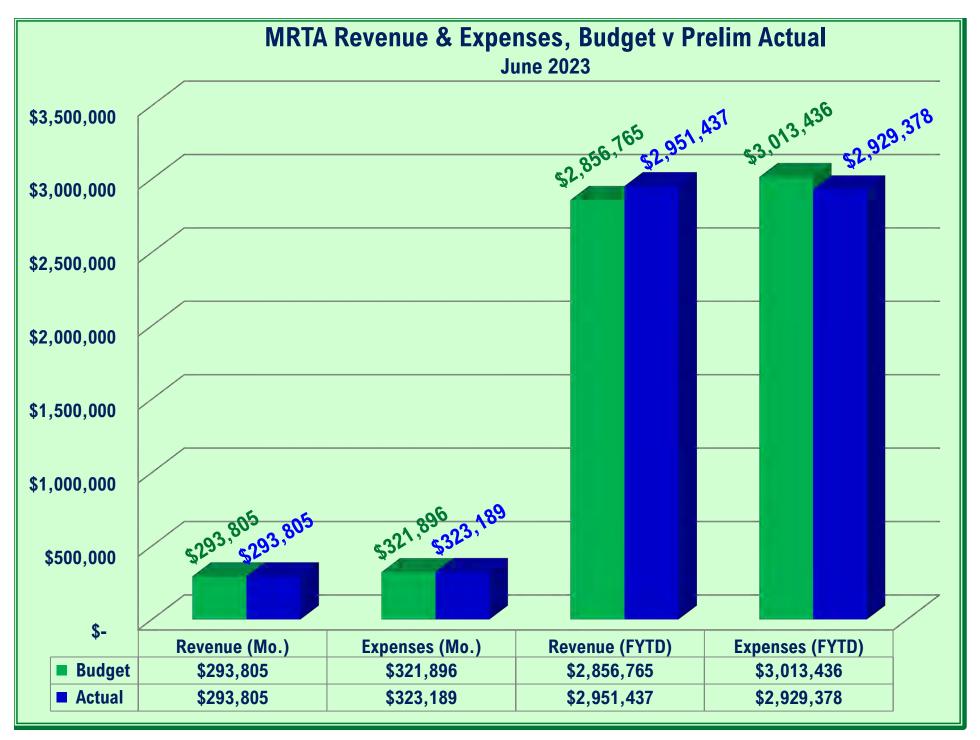

ed and filed by the board and Kathleen Kristenson seconded. All members approved.
- **4) Discuss:** FY2024 Budget.
  - a) Tucker Van Law presented the first draft of the FY2024 budget.
- **5) Discuss:** JPA Extension Agreement.
  - a) Tucker Van Law explained this is a routine extension every four years and Wally Morgus via e-mail recommends adding this to the consent agenda in the July Board meeting. Kathleen Kristenson made a motion to add this to the consent agenda to be received and filed by the board and Neil Bradshaw seconded. All members approved.
- 6) Discuss: Other Matters for Consideration by the Committee
  - a) Neil Bradshaw asked about our current airport service and asked staff to consider what additional airport service could be possible.
- 7) Adjourn

































**Accrual Basis** 

# MRTA - Operations Main Revenue & Expenditures Budget Performance

May 2023

|                                                                   | May 23                | Budget                | % of Budget    | Oct '22 - May 23        | YTD Budget              | % of Budget     | Annual Budget           |
|-------------------------------------------------------------------|-----------------------|-----------------------|----------------|-------------------------|-------------------------|-----------------|-------------------------|
| Ordinary Income/Expense<br>Income                                 |                       |                       |                |                         |                         |                 |                         |