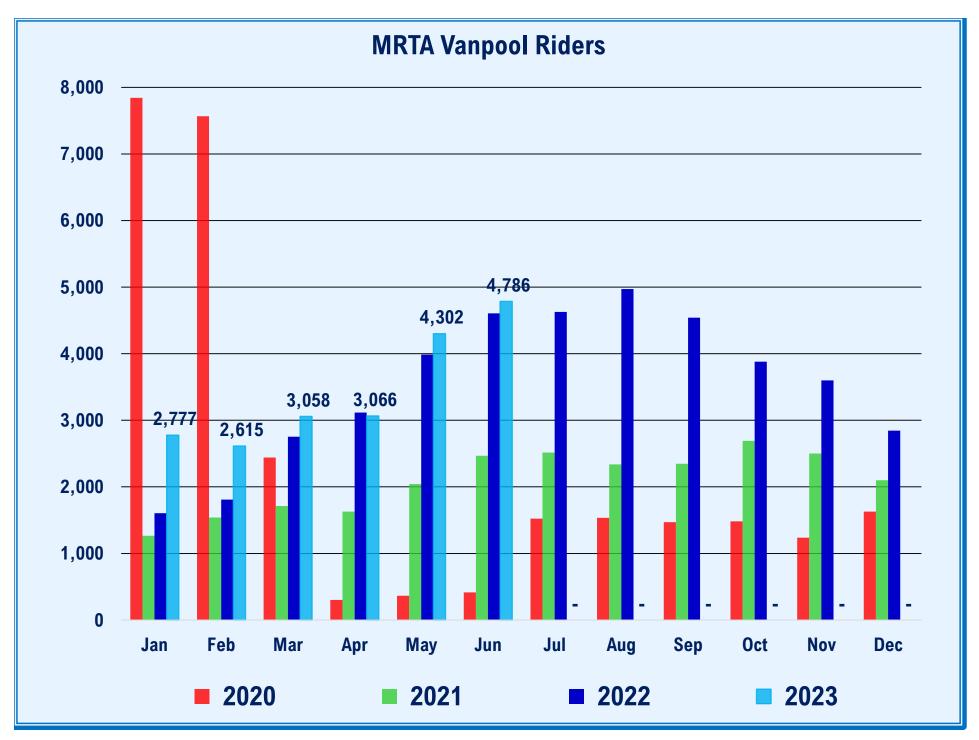

to be received and filed by the board and Kathleen Kristenson seconded. All members approved.
- **4) Discuss:** FY2024 Budget.
  - a) Tucker Van Law presented the first draft of the FY2024 budget.
- **5) Discuss:** JPA Extension Agreement.
  - a) Tucker Van Law explained this is a routine extension every four years and Wally Morgus via e-mail recommends adding this to the consent agenda in the July Board meeting. Kathleen Kristenson made a motion to add this to the consent agenda to be received and filed by the board and Neil Bradshaw seconded. All members approved.
- 6) Discuss: Other Matters for Consideration by the Committee
  - a) Neil Bradshaw asked about our current airport service and asked staff to consider what additional airport service could be possible.
- 7) Adjourn

































**Accrual Basis** 

# MRTA - Operations Main Revenue & Expenditures Budget Performance

May 2023

|                                                                   | May 23                | Budget                | % of Budget    | Oct '22 - May 23        | YTD Budget              | % of Budget     | Annual Budget           |
|-------------------------------------------------------------------|-----------------------|-----------------------|----------------|-------------------------|-------------------------|-----------------|-------------------------|
| Ordinary Income/Expense<br>Income                                 |                       |                       |                |                         |                         |                 |