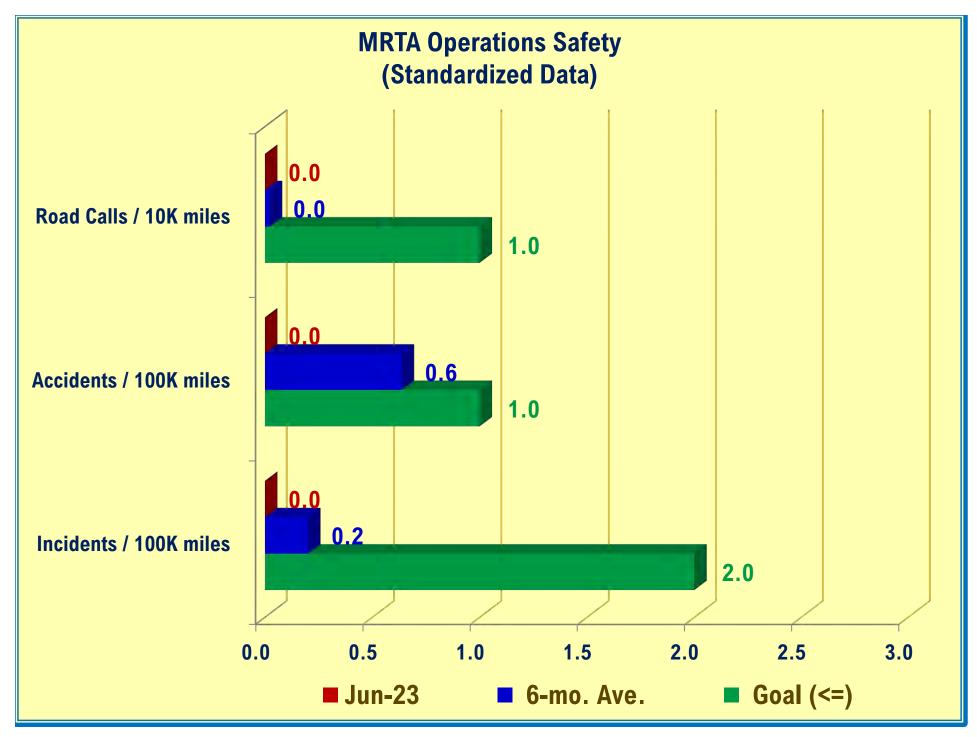

filed by the board and Kathleen Kristenson seconded. All members approved.
- **4) Discuss:** FY2024 Budget.
  - a) Tucker Van Law presented the first draft of the FY2024 budget.
- **5) Discuss:** JPA Extension Agreement.
  - a) Tucker Van Law explained this is a routine extension every four years and Wally Morgus via e-mail recommends adding this to the consent agenda in the July Board meeting. Kathleen Kristenson made a motion to add this to the consent agenda to be received and filed by the board and Neil Bradshaw seconded. All members approved.
- 6) Discuss: Other Matters for Consideration by the Committee
  - a) Neil Bradshaw asked about our current airport service and asked staff to consider what additional airport service could be possible.
- 7) Adjourn

































**Accrual Basis** 

# MRTA - Operations Main Revenue & Expenditures Budget Performance

May 2023

|                                                                   | May 23                | Budget                | % of Budget    | Oct '22 - May 23        | YTD Budget              | % of Budget     | Annual Budget           |
|-------------------------------------------------------------------|-----------------------|-----------------------|----------------|-------------------------|-------------------------|-----------------|-------------------------|
| Ordinary Income/Expense<br>Income                                 |                       |                       |                |                         |                         |                 |                         |
| 410