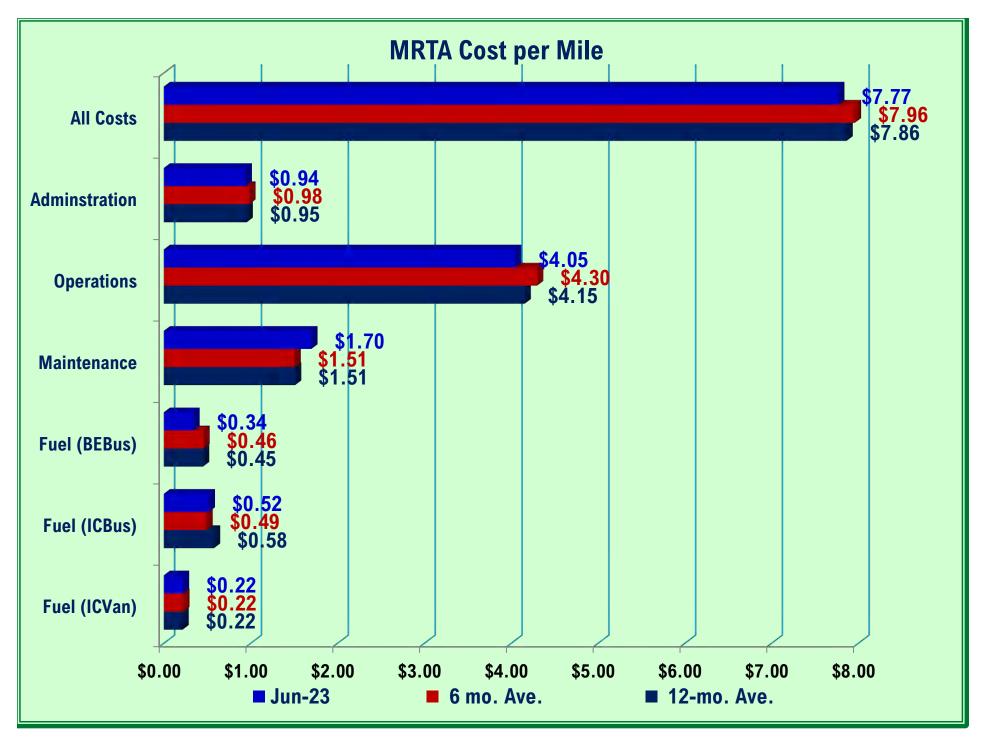

ceived and filed by the board and Kathleen Kristenson seconded. All members approved.
- **4) Discuss:** FY2024 Budget.
  - a) Tucker Van Law presented the first draft of the FY2024 budget.
- **5) Discuss:** JPA Extension Agreement.
  - a) Tucker Van Law explained this is a routine extension every four years and Wally Morgus via e-mail recommends adding this to the consent agenda in the July Board meeting. Kathleen Kristenson made a motion to add this to the consent agenda to be received and filed by the board and Neil Bradshaw seconded. All members approved.
- 6) Discuss: Other Matters for Consideration by the Committee
  - a) Neil Bradshaw asked about our current airport service and asked staff to consider what additional airport service could be possible.
- 7) Adjourn

































**Accrual Basis** 

# MRTA - Operations Main Revenue & Expenditures Budget Performance

May 2023

|                                                                   | May 23                | Budget                | % of Budget    | Oct '22 - May 23        | YTD Budget              | % of Budget     | Annual Budget           |
|-------------------------------------------------------------------|-----------------------|-----------------------|----------------|-------------------------|-------------------------|-----------------|-------------------------|
| Ordinary Income/Expense<br>Income                                 |                       |                       |                |                         |                         |                 |