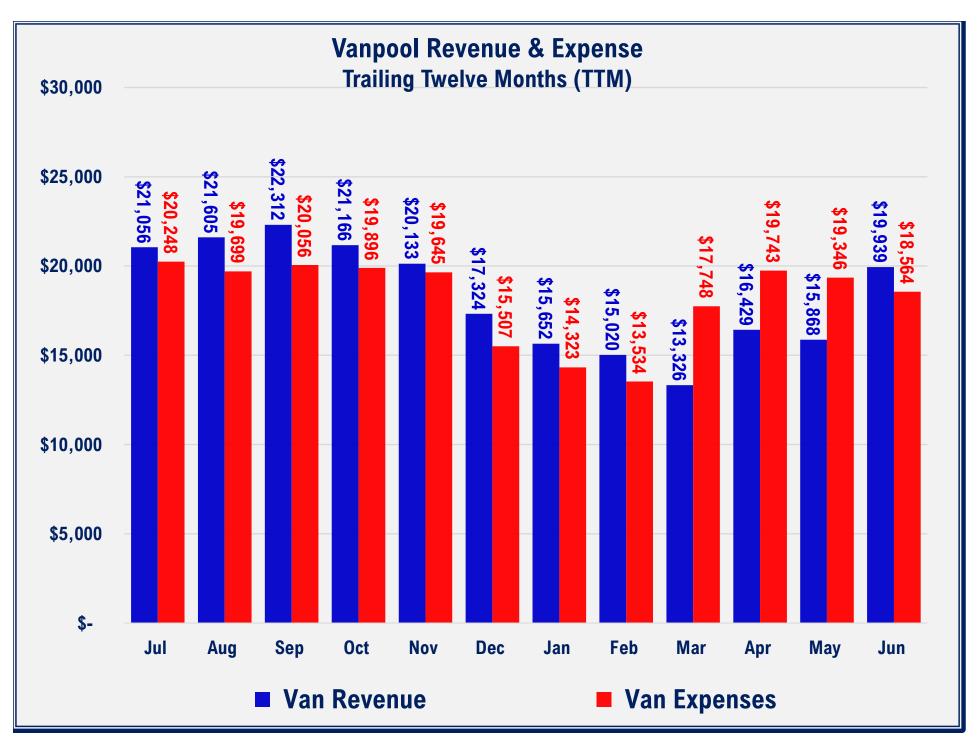

be received and filed by the board and Kathleen Kristenson seconded. All members approved.
- **4) Discuss:** FY2024 Budget.
  - a) Tucker Van Law presented the first draft of the FY2024 budget.
- **5) Discuss:** JPA Extension Agreement.
  - a) Tucker Van Law explained this is a routine extension every four years and Wally Morgus via e-mail recommends adding this to the consent agenda in the July Board meeting. Kathleen Kristenson made a motion to add this to the consent agenda to be received and filed by the board and Neil Bradshaw seconded. All members approved.
- 6) Discuss: Other Matters for Consideration by the Committee
  - a) Neil Bradshaw asked about our current airport service and asked staff to consider what additional airport service could be possible.
- 7) Adjourn

































**Accrual Basis** 

# MRTA - Operations Main Revenue & Expenditures Budget Performance

May 2023

|                                                                   | May 23                | Budget                | % of Budget    | Oct '22 - May 23        | YTD Budget              | % of Budget     | Annual Budget           |
|-------------------------------------------------------------------|-----------------------|-----------------------|----------------|-------------------------|-------------------------|-----------------|-------------------------|
| Ordinary Income/Expense<br>Income                                 |                       |                       |                |                         |                         |                 |