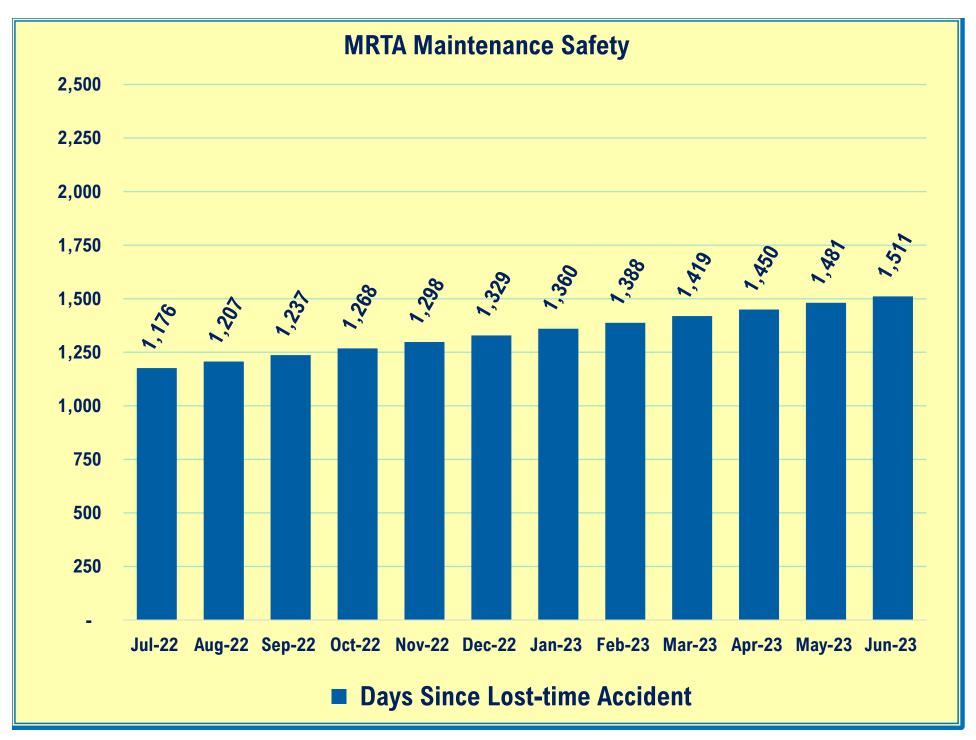

iled by the board and Kathleen Kristenson seconded. All members approved.
- **4) Discuss:** FY2024 Budget.
  - a) Tucker Van Law presented the first draft of the FY2024 budget.
- **5) Discuss:** JPA Extension Agreement.
  - a) Tucker Van Law explained this is a routine extension every four years and Wally Morgus via e-mail recommends adding this to the consent agenda in the July Board meeting. Kathleen Kristenson made a motion to add this to the consent agenda to be received and filed by the board and Neil Bradshaw seconded. All members approved.
- 6) Discuss: Other Matters for Consideration by the Committee
  - a) Neil Bradshaw asked about our current airport service and asked staff to consider what additional airport service could be possible.
- 7) Adjourn

































**Accrual Basis** 

# MRTA - Operations Main Revenue & Expenditures Budget Performance

May 2023

|                                                                   | May 23                | Budget                | % of Budget    | Oct '22 - May 23        | YTD Budget              | % of Budget     | Annual Budget           |
|-------------------------------------------------------------------|-----------------------|-----------------------|----------------|-------------------------|-------------------------|-----------------|-------------------------|
| Ordinary Income/Expense<br>Income                                 |                       |                       |                |                         |                         |                 |                         |
| 41000