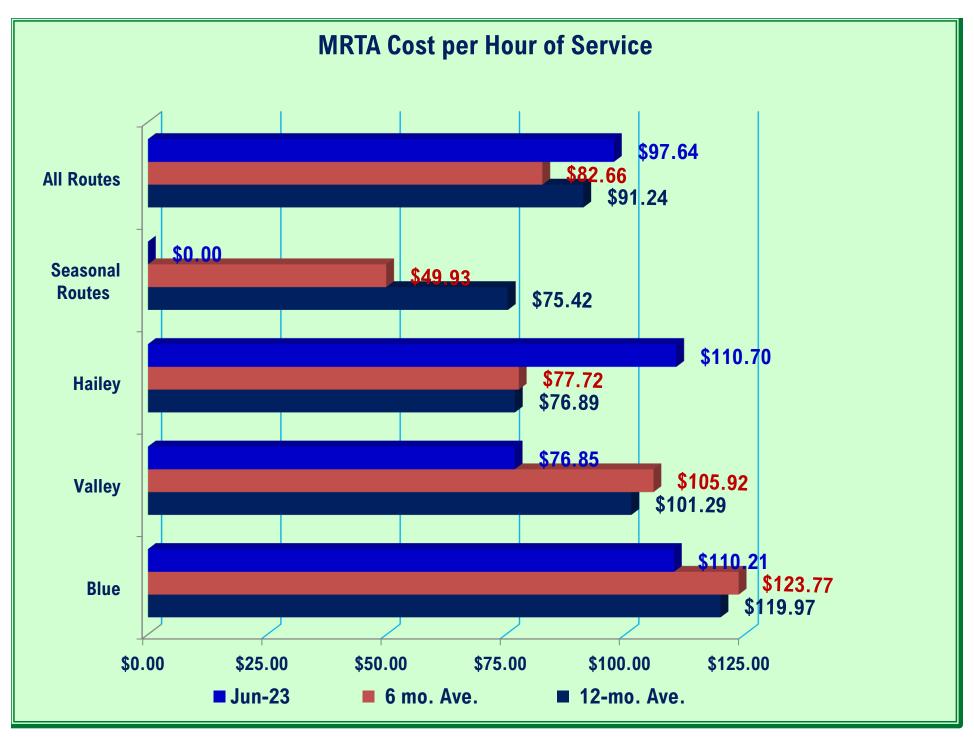

e received and filed by the board and Kathleen Kristenson seconded. All members approved.
- **4) Discuss:** FY2024 Budget.
  - a) Tucker Van Law presented the first draft of the FY2024 budget.
- **5) Discuss:** JPA Extension Agreement.
  - a) Tucker Van Law explained this is a routine extension every four years and Wally Morgus via e-mail recommends adding this to the consent agenda in the July Board meeting. Kathleen Kristenson made a motion to add this to the consent agenda to be received and filed by the board and Neil Bradshaw seconded. All members approved.
- 6) Discuss: Other Matters for Consideration by the Committee
  - a) Neil Bradshaw asked about our current airport service and asked staff to consider what additional airport service could be possible.
- 7) Adjourn

































**Accrual Basis** 

# MRTA - Operations Main Revenue & Expenditures Budget Performance

May 2023

|                                                                   | May 23                | Budget                | % of Budget    | Oct '22 - May 23        | YTD Budget              | % of Budget     | Annual Budget           |
|-------------------------------------------------------------------|-----------------------|-----------------------|----------------|-------------------------|-------------------------|-----------------|-------------------------|
| Ordinary Income/Expense<br>Income                                 |                       |                       |                |                         |                         |                 |