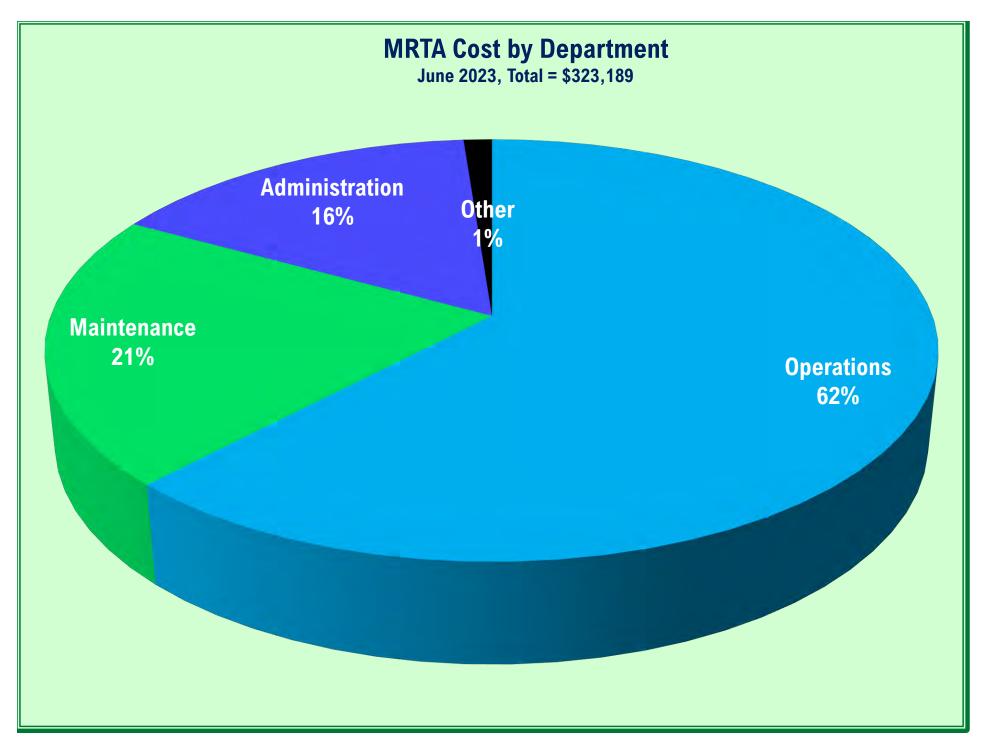

and filed by the board and Kathleen Kristenson seconded. All members approved.
- **4) Discuss:** FY2024 Budget.
  - a) Tucker Van Law presented the first draft of the FY2024 budget.
- **5) Discuss:** JPA Extension Agreement.
  - a) Tucker Van Law explained this is a routine extension every four years and Wally Morgus via e-mail recommends adding this to the consent agenda in the July Board meeting. Kathleen Kristenson made a motion to add this to the consent agenda to be received and filed by the board and Neil Bradshaw seconded. All members approved.
- 6) Discuss: Other Matters for Consideration by the Committee
  - a) Neil Bradshaw asked about our current airport service and asked staff to consider what additional airport service could be possible.
- 7) Adjourn

































**Accrual Basis** 

# MRTA - Operations Main Revenue & Expenditures Budget Performance

May 2023

|                                                                   | May 23                | Budget                | % of Budget    | Oct '22 - May 23        | YTD Budget              | % of Budget     | Annual Budget           |
|-------------------------------------------------------------------|-----------------------|-----------------------|----------------|-------------------------|-------------------------|-----------------|-------------------------|
| Ordinary Income/Expense<br>Income                                 |                       |                       |                |                         |                         |                 |                         |
|