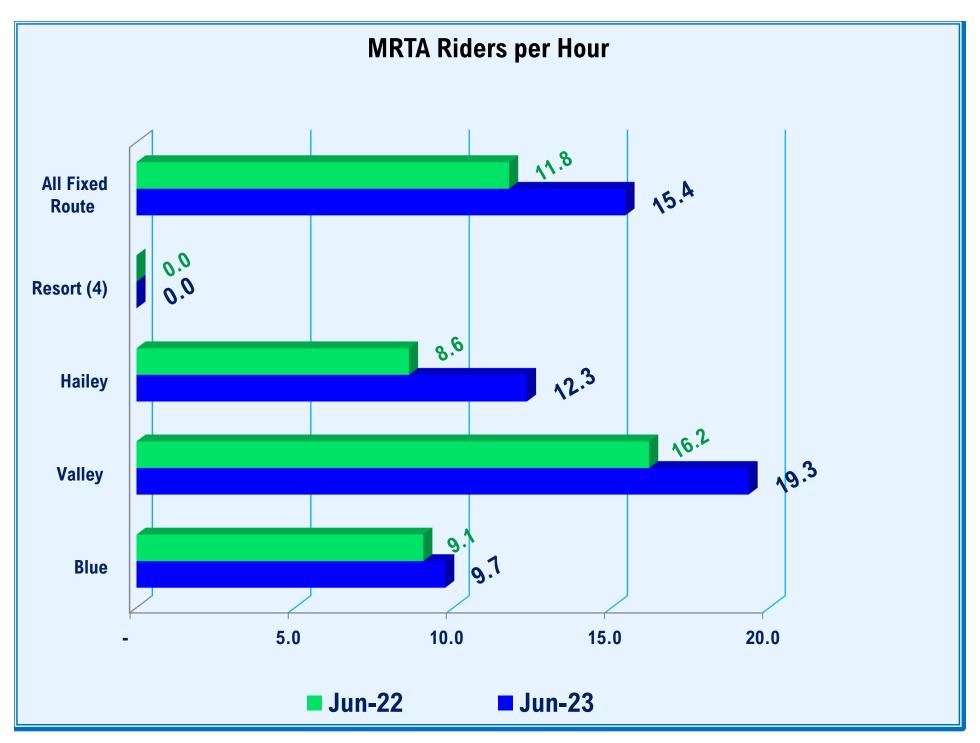

a to be received and filed by the board and Kathleen Kristenson seconded. All members approved.
- **4) Discuss:** FY2024 Budget.
  - a) Tucker Van Law presented the first draft of the FY2024 budget.
- **5) Discuss:** JPA Extension Agreement.
  - a) Tucker Van Law explained this is a routine extension every four years and Wally Morgus via e-mail recommends adding this to the consent agenda in the July Board meeting. Kathleen Kristenson made a motion to add this to the consent agenda to be received and filed by the board and Neil Bradshaw seconded. All members approved.
- 6) Discuss: Other Matters for Consideration by the Committee
  - a) Neil Bradshaw asked about our current airport service and asked staff to consider what additional airport service could be possible.
- 7) Adjourn

































**Accrual Basis** 

# MRTA - Operations Main Revenue & Expenditures Budget Performance

May 2023

|                                                                   | May 23                | Budget                | % of Budget    | Oct '22 - May 23        | YTD Budget              | % of Budget     | Annual Budget           |
|-------------------------------------------------------------------|-----------------------|-----------------------|----------------|-------------------------|-------------------------|-----------------|-------------------------|
| Ordinary Income/Expense<br>Income                                 |                       |                       |                |                         |                         |                 |