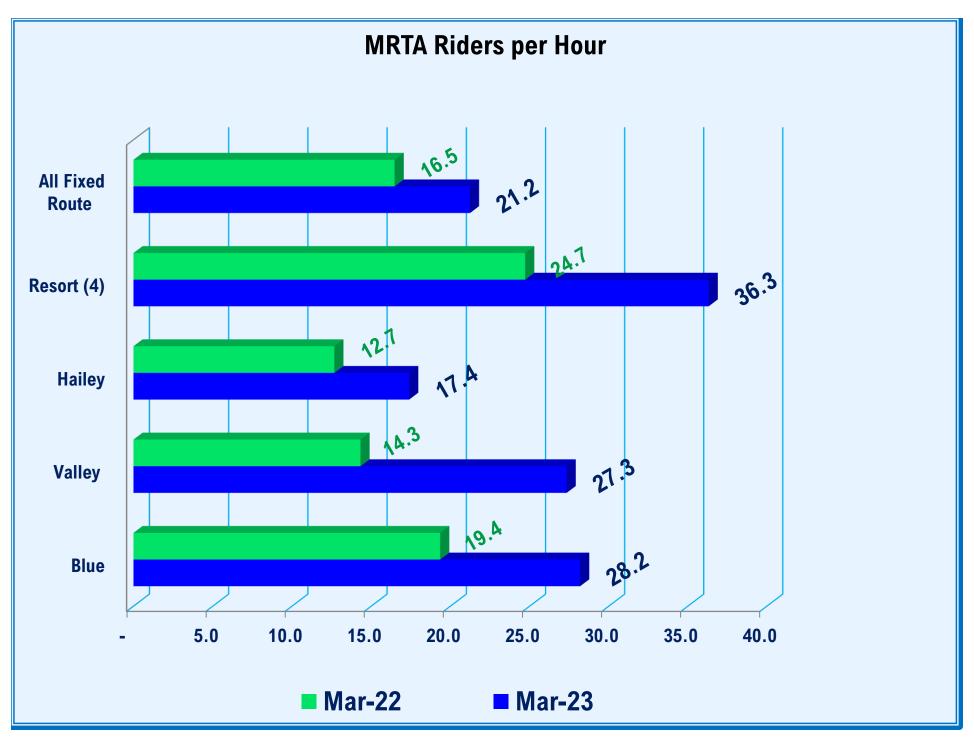

# Mountain Rides Consent Agenda Item Summary

| <u>Date:</u>                               | April 19, 2023 From: MRTA Staff                                                                                                                                                                                                                                                                                                                                                                                                                                                                                                                                                                                                      |
|--------------------------------------------|--------------------------------------------------------------------------------------------------------------------------------------------------------------------------------------------------------------------------------------------------------------------------------------------------------------------------------------------------------------------------------------------------------------------------------------------------------------------------------------------------------------------------------------------------------------------------------------------------------------------------------------|
| Action Item:                               | 4. Consent Agenda                                                                                                                                                                                                                                                                                                                                                                                                                                                                                                                                                                                                                    |
| Committee Review:                          | Yes No Committee Performance Purview:                                                                                                                                                                                                                                                                                                                                                                                                                                                                                                                                                                                                |
| Previously<br>discussed at board<br>level: | Yes No                                                                                                                                                                                                                                                                                                                                                                                                                                                                                                                                                                                                                               |
| Recommended<br>Motion:                     | I move to receive, approve, adopt, and file the Consent Agenda.                                                                                                                                                                                                                                                                                                                                                                                                                                                                                                                                                                      |
| Fiscal Impact:                             | NA                                                                                                                                                                                                                                                                                                                                                                                                                                                                                                                                                                                                                                   |
| Related Policy or<br>Procedural Impact:    | NA                                                                                                                                                                                                                                                                                                                                                                                                                                                                                                                                                                                                                                   |
| Background:                                | a. Approve/file: Minutes of Regular Board Meeting, March 15, 2023.  b. Receive/file: Minutes of Finance & Performance Committee Meeting, April 5, 2023  d. Receive/file: Performance Dashboard, March 2023.  e. Receive/file: Operating Fund Financial Statements and Bills Paid Report, February 2023  f. Receive/file: Report from:  1) Director, Assets & Planning (Ben Varner) 2) Director, Outreach and Communications (Kim MacPherson) 3) Director, Transit Operations (Jamie Canfield) 4) Director, Finance & Administration (Tucker Van Law) 5) Manager, Human Resources (Jerry Garcia) 6) Executive Director (Wally Morgus) |