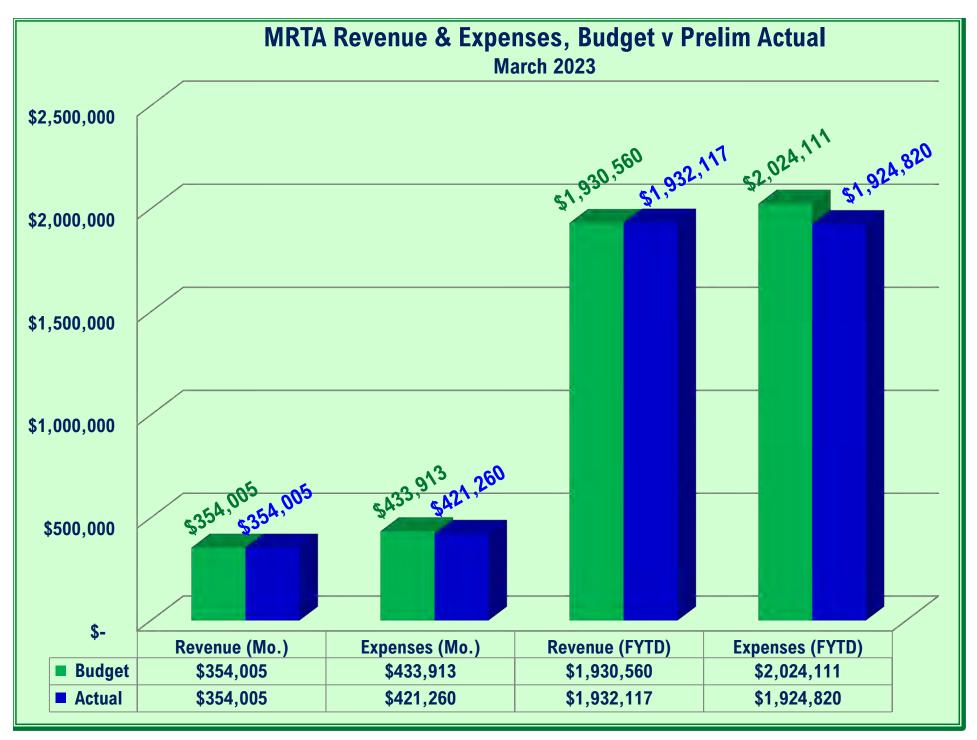

## MRTA - Operations Main Revenue & Expenditures Budget Performance

February 2023

|                                                                   | Feb 23                | Budget                | % of Budget     | Oct '22 - Feb 23      | YTD Budget              | % of Budget      | Annual Budget           |
|-------------------------------------------------------------------|-----------------------|-----------------------|-----------------|-----------------------|-------------------------|------------------|-------------------------|
| Ordinary Income/Expense                                           |                       |                       |                 |                       |                         |                  |                         |
| Income<br>41000 · Federal Funding                                 |                       |                       |                 |                       |                         |                  |                         |
| 41200 · Federal Funding<br>41200 · Federal - 5311                 | 201,353.00            | 200,000.00            | 100.7%          | 977,912.00            | 975,000.00              | 100.3%           | 2,057,012.00            |
| 41300 · Federal - CARES                                           | 0.00                  | 0.00                  | 0.0%            | 0.00                  | 0.00                    | 0.0%             | 707.099.33              |
| 41600 · Federal - SRTS                                            | 0.00                  | 4,980.00              | 0.0%            | 0.00                  | 24,900.00               | 0.0%             | 59,766.00               |
| 41800 · Federal - RTAP                                            | 0.00                  | 1,600.00              | 0.0%            | 5,022.97              | 8,000.00                | 62.8%            | 20,000.00               |
| Total 41000 · Federal Funding                                     | 201,353.00            | 206,580.00            | 97.5%           | 982,934.97            | 1,007,900.00            | 97.5%            | 2,843,877.33            |
| 43000 · Local Funding                                             |                       |                       |                 |                       |                         |                  |                         |
| 43100 · Local - Ketchum                                           | 35,250.00             | 35,250.00             | 100.0%          | 177,250.00            | 176,250.00              | 100.6%           | 423,000.00              |
| 43200 · Local - Hailey                                            | 4,216.67              | 4,216.67              | 100.0%          | 21,083.34             | 21,083.35               | 100.0%           | 50,600.00               |
| 43300 · Local - Bellevue                                          | 0.00<br>9,233.34      | 9.233.34              | 100.0%          | 5,500.00<br>46,166.70 | 5,500.00<br>46,166.70   | 100.0%<br>100.0% | 5,500.00<br>110,800.00  |
| 43400 · Local - Blaine County<br>43500 · Local - Sun Valley       | 9,233.34<br>19,941.67 | 9,233.34<br>19,941.67 | 100.0%          | 99,708.35             | 46, 166.70<br>99,708.35 | 100.0%           | 239,300.00              |
| 43600 · Local - Sun Valley Company                                | 22,000.00             | 22,000.00             | 100.0%          | 88,000.00             | 88,000.00               | 100.0%           | 151,800.00              |
| 43700 · Local - Other Business                                    | 0.00                  | 0.00                  | 0.0%            | 15,630.00             | 15,630.00               | 100.0%           | 29,410.00               |
| Total 43000 · Local Funding                                       | 90,641.68             | 90,641.68             | 100.0%          | 453,338.39            | 452,338.40              | 100.2%           | 1,010,410.00            |
| 44000 · Fares                                                     |                       |                       |                 |                       |                         |                  |                         |
| 44200 · Fares - Valley Passes                                     | 0.00                  |                       |                 | 0.00                  |                         |                  |                         |
| 44300 · Fares - Vanpool                                           | 15,019.76             | 10,000.00             | 150.2%          | 89,295.52             | 68,000.00               | 131.3%           | 160,000.00              |
| 44400 · Fares - ADA                                               | 0.00                  |                       |                 | 22.91                 |                         |                  |                         |
| Total 44000 · Fares                                               | 15,019.76             | 10,000.00             | 150.2%          | 89,318.43             | 68,000.00               | 131.4%           | 160,000.00              |
| 45000 · Revenue                                                   | 200.00                | 0.000.00              | 4.00/           | 45 000 00             | 20, 400, 00             | 447.40/          | 00 000 00               |
| 45100 · Rev - Advertising                                         | 266.00                | 6,600.00              | 4.0%            | 45,096.00             | 38,400.00               | 117.4%           | 90,000.00               |
| 45500 · Rev - Charter/Special Event                               | 0.00                  |                       |                 | 0.00                  | 0.00                    | 0.0%             | 0.00                    |
| Total 45000 · Revenue                                             | 266.00                | 6,600.00              | 4.0%            | 45,096.00             | 38,400.00               | 117.4%           | 90,000.00               |
| 47000 · Private Donations<br>47100 · Priv. Donation - Foundations | 0.00                  | 900.00                | 0.0%            | 0.00                  | 4,500.00                | 0.0%             | 11,000.00               |
| Total 47000 · Private Donations                                   | 0.00                  | 900.00                | 0.0%            | 0.00                  | 4,500.00                | 0.0%             | 11,000.00               |
| 48000 · Transfers<br>48400 · Transfer - Housing Fund              | 833.34                | 833.34                | 100.0%          | 4,166.70              | 4,166.70                | 100.0%           | 10,000.00               |
| Total 48000 · Transfers                                           | 833.34                | 833.34                | 100.0%          | 4,166.70              | 4,166.70                | 100.0%           | 10,000.00               |
| 49000 · Interest Income                                           | 1,048.87              | 250.00                | 419.5%          | 3,523.33              | 1,250.00                | 281.9%           | 3,000.00                |
| 49800 · Excess Operating Funds                                    | 0.00                  | 0.00                  | 0.0%            | 0.00                  | 0.00                    | 0.0%             | 60,000.00               |
| Total Income                                                      | 309,162.65            | 315,805.02            | 97.9%           | 1,578,377.82          | 1,576,555.10            | 100.1%           | 4,188,287.33            |
| Gross Profit                                                      | 309,162.65            | 315,805.02            | 97.9%           | 1,578,377.82          | 1,576,555.10            | 100.1%           | 4,188,287.33            |
| Expense                                                           |                       |                       |                 |                       |                         |                  |                         |
| 51000 · Payroll Expenses                                          |                       |                       |                 |                       |                         |                  |                         |
| 51100 · Salaries and Wages                                        | 173,309.47            | 170,000.00            | 101.9%          | 810,928.08            | 806,000.00              | 100.6%           | 2,129,883.00            |
| 51300 · FICA Expense                                              | 10,415.52             | 10,200.00             | 102.1%          | 50,254.96             | 49,840.00               | 100.8%           | 129,270.00              |
| 51350 · Medicare Tax Expense                                      | 2,435.89              | 2,380.00              | 102.3%          | 11,753.19             | 11,630.00               | 101.1%           | 30,160.00               |
| 51400 · Retirement Plan Expenses<br>51500 · Workers Comp Expense  | 125.00<br>9,601.00    | 0.00<br>15,000.00     | 100.0%<br>64.0% | 250.00<br>19,454.00   | 0.00<br>30,000.00       | 100.0%<br>64.8%  | 160,000.00<br>60,000.00 |
| 51500 · Workers Comp Expense<br>51600 · SUI Expense               | 9,601.00              | 15,000.00             | 64.0%<br>68.3%  | 19,454.00             | 30,000.00<br>5,810.00   | 64.8%<br>45.4%   | 15,080.00               |
| 51700 · Sof Expense                                               | 28,740.96             | 33,750.00             | 85.2%           | 145,231.93            | 168,750.00              | 86.1%            | 405,000.00              |
| 51950 · Employee Performance Bonus                                | 0.00                  | 0.00                  | 0.0%            | 24,504.50             | 24,620.00               | 99.5%            | 24,620.00               |
| Total 51000 · Payroll Expenses                                    | 225,440.86            | 232,520.00            | 97.0%           | 1,065,016.40          | 1,096,650.00            | 97.1%            | 2,954,013.00            |
| 52000 · Insurance Expense                                         |                       |                       |                 |                       |                         |                  |                         |
| 52100 · Ins Vehicles                                              | 11,282.66             | 11,282.67             | 100.0%          | 56,413.30             | 56,413.35               | 100.0%           | 135,392.00              |
| 52150 · Ins- Deductibles/claims                                   | 0.00                  | 500.00                | 0.0%            | -447.51               | 2,500.00                | -17.9%           | 6,000.00                |
|                                                                   |                       |                       |                 |                       |                         |                  |                         |

## MRTA - Operations Main Revenue & Expenditures Budget Performance

February 2023

|                                                                        | Feb 23     | Budget     | % of Budget | Oct '22 - Feb 23 | YTD Budget   | % of Budget | Annual Budget |
|------------------------------------------------------------------------|------------|------------|-------------|------------------|--------------|-------------|---------------|
| 62000 · Marketing and Promotion<br>62100 · Info. Displays-Stop Signage | 68.88      | 330.00     | 20.9%       | 378.36           | 1,650.00     | 22.9%       | 4,000.00      |
| 62200 · Graphic Design                                                 | 0.00       | 580.00     | 0.0%        | 1,867.50         | 2,900.00     | 64.4%       | 7,000.00      |
| 62300 · SRTS Promotional Items                                         | 0.00       | 830.00     | 0.0%        | 98.51            | 4,150.00     | 2.4%        | 10,000.00     |
| 62400 · Customer Events and Misc.                                      | 0.00       | 80.00      | 0.0%        | 0.00             | 400.00       | 0.0%        | 1,000.00      |
| 62500 · Staff Appreciation/ Events                                     | 0.00       | 450.00     | 0.0%        | 5,533.14         | 6,800.00     | 81.4%       | 10,000.00     |
| Total 62000 · Marketing and Promotion                                  | 68.88      | 2,270.00   | 3.0%        | 7,877.51         | 15,900.00    | 49.5%       | 32,000.00     |
| 63000 · Printing and Reproduction                                      |            |            |             |                  |              |             |               |
| 63100 · Copies, Passes & Flyers                                        | 157.12     | 250.00     | 62.8%       | 996.17           | 1,250.00     | 79.7%       | 3,000.00      |
| 63200 · Schedules, Maps & Brochures                                    | 0.00       | 0.00       | 0.0%        | 9,586.23         | 8,900.00     | 107.7%      | 12,000.00     |
| Total 63000 · Printing and Reproduction                                | 157.12     | 250.00     | 62.8%       | 10,582.40        | 10,150.00    | 104.3%      | 15,000.00     |
| 64000 · Fuel                                                           |            |            |             |                  |              |             |               |
| 64200 · Petroleum Fuel Expense                                         | 29,702.23  | 37,500.00  | 79.2%       | 161,857.94       | 181,500.00   | 89.2%       | 440,883.33    |
| 64500 · Electric Fuel Expense                                          | 4,380.92   | 2,500.00   | 175.2%      | 17,839.50        | 12,500.00    | 142.7%      | 30,000.00     |
| 64000 · Fuel - Other                                                   | 0.00       | 0.00       | 0.0%        | 0.00             | 0.00         | 0.0%        | 0.00          |
| Total 64000 · Fuel                                                     | 34,083.15  | 40,000.00  | 85.2%       | 179,697.44       | 194,000.00   | 92.6%       | 470,883.33    |
| 65000 · Vehicle Maintenance                                            |            |            |             |                  |              |             |               |
| 65100 · Parts Expense                                                  | 400.00     | 000.00     | 0.4.007     | 405.00           | 4 000 00     | 10.00/      | 0.500.00      |
| 65150 · Vehicle Maintenance- freight                                   | 122.30     | 200.00     | 61.2%       | 195.80           | 1,000.00     | 19.6%       | 2,500.00      |
| 65100 · Parts Expense - Other                                          | 5,018.75   | 7,000.00   | 71.7%       | 24,315.88        | 35,000.00    | 69.5%       | 85,000.00     |
| Total 65100 · Parts Expense                                            | 5,141.05   | 7,200.00   | 71.4%       | 24,511.68        | 36,000.00    | 68.1%       | 87,500.00     |
| 65200 · Fluids Expense                                                 | 403.10     | 2,000.00   | 20.2%       | 8,151.33         | 10,000.00    | 81.5%       | 25,000.00     |
| 65300 · Tires Expense                                                  | 0.00       | 4,000.00   | 0.0%        | 14,738.74        | 25,500.00    | 57.8%       | 60,000.00     |
| 65400 · Purchased Services                                             | 250.00     | 800.00     | 31.3%       | 655.74           | 4,000.00     | 16.4%       | 10,000.00     |
| 65500 · Vehicle Computer/Diagnostic                                    | 499.00     | 300.00     | 166.3%      | 538.99           | 1,500.00     | 35.9%       | 4,000.00      |
| 65600 · Vehicle Glass/Windshield Repai                                 | 0.00       | 625.00     | 0.0%        | 1,076.52         | 3,125.00     | 34.4%       | 7,500.00      |
| 65700 · Shop Supplies                                                  | 199.40     | 300.00     | 66.5%       | 1,316.71         | 1,500.00     | 87.8%       | 3,500.00      |
| Total 65000 · Vehicle Maintenance                                      | 6,492.55   | 15,225.00  | 42.6%       | 50,989.71        | 81,625.00    | 62.5%       | 197,500.00    |
| 69500 · Contribution to Fund Balance                                   | 0.00       | 0.00       | 0.0%        | 0.00             | 0.00         | 0.0%        | 60,000.00     |
| Total Expense                                                          | 304,268.39 | 322,932.67 | 94.2%       | 1,503,560.19     | 1,590,198.35 | 94.6%       | 4,188,287.33  |
| Net Ordinary Income                                                    | 4,894.26   | -7,127.65  | -68.7%      | 74,817.63        | -13,643.25   | -548.4%     | 0.00          |
| Net Income                                                             | 4,894.26   | -7,127.65  | -68.7%      | 74,817.63        | -13,643.25   | -548.4%     | 0.00          |