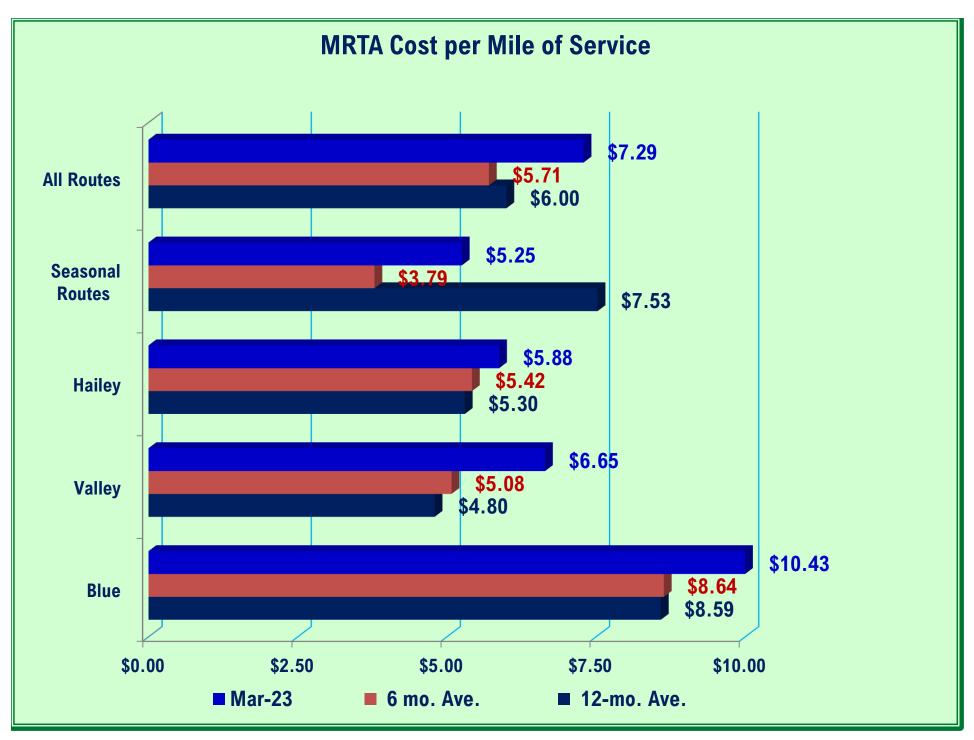

y the board and Peter Hendricks seconded. All members approved.
- 4) Review: FY2024 Purchase of Four Commuter Vans.
  - a) Ben Varner presented the purchase of four commuter vans. The committee was in favor of the purchase and recommended the purchase go to the full board as an action item.
- 5) Discuss: Other Matters for Consideration by the Committee
  - a) There were none.
- 6) Adjourn
  - Public information supporting agenda items is available at the Mountain Rides office at 800 1<sup>st</sup> Ave. North, Ketchum, or by requesting a copy by calling Mountain Rides at 208.788.7433.
    - Any person needing special accommodation to attend the above noticed meeting should contact Mountain Rides at least 72 hours in advance of the meeting by calling 208.788.7433.











































**Accrual Basis** 

## MRTA - Operations Main Revenue & Expenditures Budget Performance

February 2023

|                                                                   | Feb 23                | Budget                | % of Budget     | Oct '22 - Feb 23      | YTD Budget              | % of Budget      | Annual Budget           |
|-------------------------------------------------------------------|-----------------------|-----------------------|-----------------|-----------------------|-------------------------|------------------|-------------------------|
| Ordinary Income/Expense                                           |                       |                       |                 |                       |                         |                  |