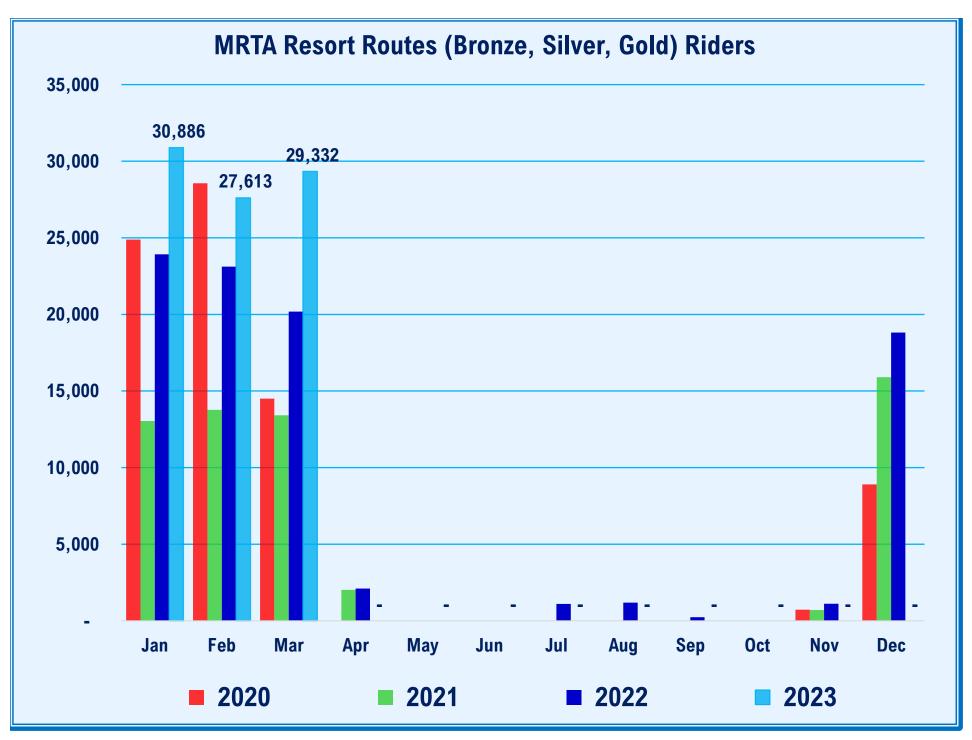

# Mountain Rides Consent Agenda Item Summary

| <u>Date:</u>                               | April 19, 2023 From: MRTA Staff                                                                                                                                                                                                                                                                                                                                                                                                                                                                                                                                                                                                      |
|--------------------------------------------|--------------------------------------------------------------------------------------------------------------------------------------------------------------------------------------------------------------------------------------------------------------------------------------------------------------------------------------------------------------------------------------------------------------------------------------------------------------------------------------------------------------------------------------------------------------------------------------------------------------------------------------|
| Action Item:                               | 4. Consent Agenda                                                                                                                                                                                                                                                                                                                                                                                                                                                                                                                                                                                                                    |
| Committee Review:                          | Yes No Committee Performance Purview:                                                                                                                                                                                                                                                                                                                                                                                                                                                                                                                                                                                                |
| Previously<br>discussed at board<br>level: | Yes No                                                                                                                                                                                                                                                                                                                                                                                                                                                                                                                                                                                                                               |
| Recommended<br>Motion:                     | I move to receive, approve, adopt, and file the Consent Agenda.                                                                                                                                                                                                                                                                                                                                                                                                                                                                                                                                                                      |
| Fiscal Impact:                             | NA                                                                                                                                                                                                                                                                                                                                                                                                                                                                                                                                                                                                                                   |
| Related Policy or<br>Procedural Impact:    | NA                                                                                                                                                                                                                                                                                                                                                                                                                                                                                                                                                                                                                                   |
| Background:                                | a. Approve/file: Minutes of Regular Board Meeting, March 15, 2023.  b. Receive/file: Minutes of Finance & Performance Committee Meeting, April 5, 2023  d. Receive/file: Performance Dashboard, March 2023.  e. Receive/file: Operating Fund Financial Statements and Bills Paid Report, February 2023  f. Receive/file: Report from:  1) Director, Assets & Planning (Ben Varner) 2) Director, Outreach and Communications (Kim MacPherson) 3) Director, Transit Operations (Jamie Canfield) 4) Director, Finance & Administration (Tucker Van Law) 5) Manager, Human Resources (Jerry Garcia) 6) Executive Director (Wally Morgus) |