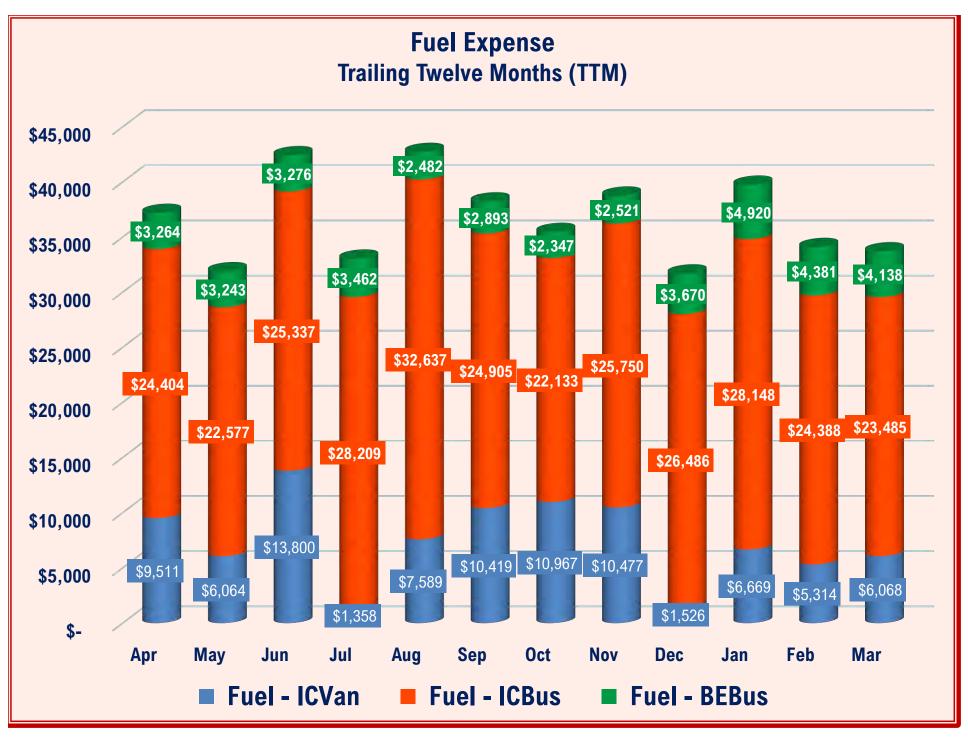

e board and Peter Hendricks seconded. All members approved.
- 4) Review: FY2024 Purchase of Four Commuter Vans.
  - a) Ben Varner presented the purchase of four commuter vans. The committee was in favor of the purchase and recommended the purchase go to the full board as an action item.
- 5) Discuss: Other Matters for Consideration by the Committee
  - a) There were none.
- 6) Adjourn
  - Public information supporting agenda items is available at the Mountain Rides office at 800 1<sup>st</sup> Ave. North, Ketchum, or by requesting a copy by calling Mountain Rides at 208.788.7433.
    - Any person needing special accommodation to attend the above noticed meeting should contact Mountain Rides at least 72 hours in advance of the meeting by calling 208.788.7433.











































**Accrual Basis** 

## MRTA - Operations Main Revenue & Expenditures Budget Performance

February 2023

|                                                                   | Feb 23                | Budget                | % of Budget     | Oct '22 - Feb 23      | YTD Budget              | % of Budget      | Annual Budget           |
|-------------------------------------------------------------------|-----------------------|-----------------------|-----------------|-----------------------|-------------------------|------------------|-------------------------|
| Ordinary Income/Expense                                           |                       |                       |                 |                       |                         |                  |