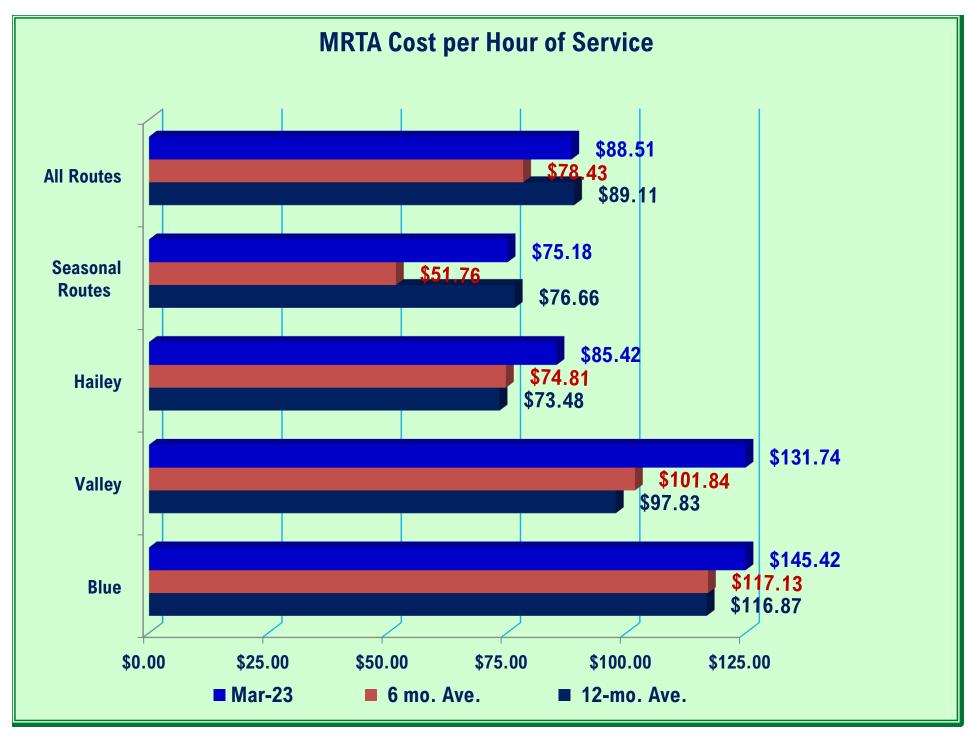

by the board and Peter Hendricks seconded. All members approved.
- 4) Review: FY2024 Purchase of Four Commuter Vans.
  - a) Ben Varner presented the purchase of four commuter vans. The committee was in favor of the purchase and recommended the purchase go to the full board as an action item.
- 5) Discuss: Other Matters for Consideration by the Committee
  - a) There were none.
- 6) Adjourn
  - Public information supporting agenda items is available at the Mountain Rides office at 800 1<sup>st</sup> Ave. North, Ketchum, or by requesting a copy by calling Mountain Rides at 208.788.7433.
    - Any person needing special accommodation to attend the above noticed meeting should contact Mountain Rides at least 72 hours in advance of the meeting by calling 208.788.7433.











































**Accrual Basis** 

## MRTA - Operations Main Revenue & Expenditures Budget Performance

February 2023

|                                                                   | Feb 23                | Budget                | % of Budget     | Oct '22 - Feb 23      | YTD Budget              | % of Budget      | Annual Budget           |
|-------------------------------------------------------------------|-----------------------|-----------------------|-----------------|-----------------------|-------------------------|------------------|-------------------------|
| Ordinary Income/Expense                                           |                       |                       |                 |                       |                         |                  |