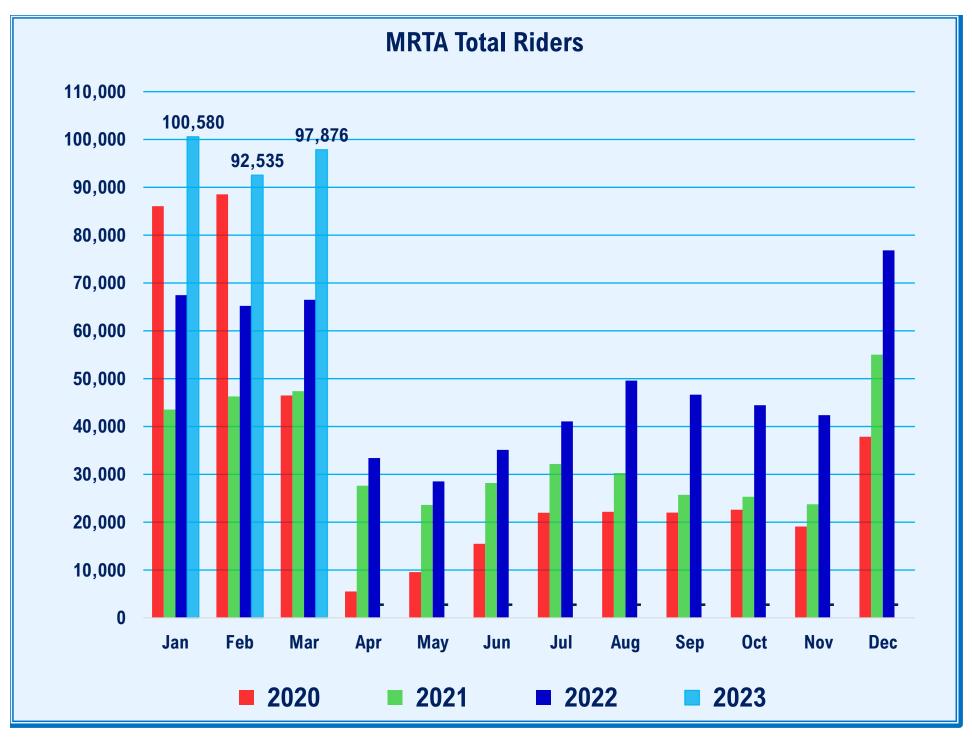

# Mountain Rides Consent Agenda Item Summary

| <u>Date:</u>                               | April 19, 2023 From: MRTA Staff                                                                                                                                                                                                                                                                                                                                                                                                                                                                                                                                                                                                      |
|--------------------------------------------|--------------------------------------------------------------------------------------------------------------------------------------------------------------------------------------------------------------------------------------------------------------------------------------------------------------------------------------------------------------------------------------------------------------------------------------------------------------------------------------------------------------------------------------------------------------------------------------------------------------------------------------|
| Action Item:                               | 4. Consent Agenda                                                                                                                                                                                                                                                                                                                                                                                                                                                                                                                                                                                                                    |
| Committee Review:                          | Yes No Committee Performance Purview:                                                                                                                                                                                                                                                                                                                                                                                                                                                                                                                                                                                                |
| Previously<br>discussed at board<br>level: | Yes No                                                                                                                                                                                                                                                                                                                                                                                                                                                                                                                                                                                                                               |
| Recommended<br>Motion:                     | I move to receive, approve, adopt, and file the Consent Agenda.                                                                                                                                                                                                                                                                                                                                                                                                                                                                                                                                                                      |
| Fiscal Impact:                             | NA                                                                                                                                                                                                                                                                                                                                                                                                                                                                                                                                                                                                                                   |
| Related Policy or<br>Procedural Impact:    | NA                                                                                                                                                                                                                                                                                                                                                                                                                                                                                                                                                                                                                                   |
| Background:                                | a. Approve/file: Minutes of Regular Board Meeting, March 15, 2023.  b. Receive/file: Minutes of Finance & Performance Committee Meeting, April 5, 2023  d. Receive/file: Performance Dashboard, March 2023.  e. Receive/file: Operating Fund Financial Statements and Bills Paid Report, February 2023  f. Receive/file: Report from:  1) Director, Assets & Planning (Ben Varner) 2) Director, Outreach and Communications (Kim MacPherson) 3) Director, Transit Operations (Jamie Canfield) 4) Director, Finance & Administration (Tucker Van Law) 5) Manager, Human Resources (Jerry Garcia) 6) Executive Director (Wally Morgus) |