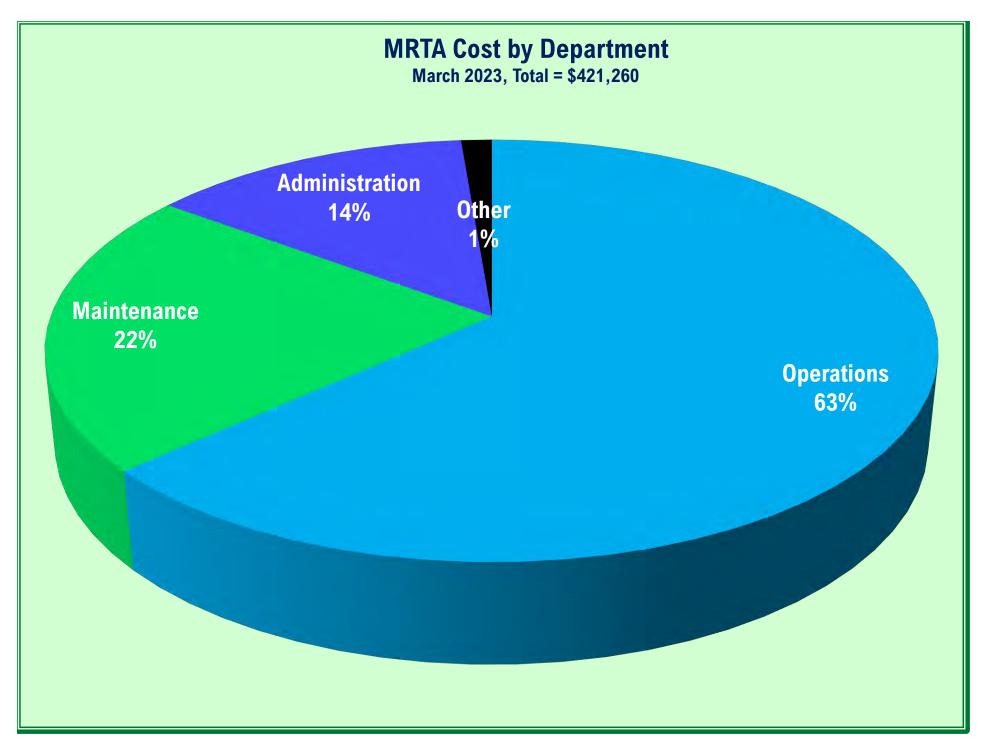

## MRTA - Operations Main Revenue & Expenditures Budget Performance

February 2023

|                                                                        | Feb 23     | Budget     | % of Budget | Oct '22 - Feb 23 | YTD Budget   | % of Budget | Annual Budget |
|------------------------------------------------------------------------|------------|------------|-------------|------------------|--------------|-------------|---------------|
| 62000 · Marketing and Promotion<br>62100 · Info. Displays-Stop Signage | 68.88      | 330.00     | 20.9%       | 378.36           | 1,650.00     | 22.9%       | 4,000.00      |
| 62200 · Graphic Design                                                 | 0.00       | 580.00     | 0.0%        | 1,867.50         | 2,900.00     | 64.4%       | 7,000.00      |
| 62300 · SRTS Promotional Items                                         | 0.00       | 830.00     | 0.0%        | 98.51            | 4,150.00     | 2.4%        | 10,000.00     |
| 62400 · Customer Events and Misc.                                      | 0.00       | 80.00      | 0.0%        | 0.00             | 400.00       | 0.0%        | 1,000.00      |
| 62500 · Staff Appreciation/ Events                                     | 0.00       | 450.00     | 0.0%        | 5,533.14         | 6,800.00     | 81.4%       | 10,000.00     |
| Total 62000 · Marketing and Promotion                                  | 68.88      | 2,270.00   | 3.0%        | 7,877.51         | 15,900.00    | 49.5%       | 32,000.00     |
| 63000 · Printing and Reproduction                                      |            |            |             |                  |              |             |               |
| 63100 · Copies, Passes & Flyers                                        | 157.12     | 250.00     | 62.8%       | 996.17           | 1,250.00     | 79.7%       | 3,000.00      |
| 63200 · Schedules, Maps & Brochures                                    | 0.00       | 0.00       | 0.0%        | 9,586.23         | 8,900.00     | 107.7%      | 12,000.00     |
| Total 63000 · Printing and Reproduction                                | 157.12     | 250.00     | 62.8%       | 10,582.40        | 10,150.00    | 104.3%      | 15,000.00     |
| 64000 · Fuel                                                           |            |            |             |                  |              |             |               |
| 64200 · Petroleum Fuel Expense                                         | 29,702.23  | 37,500.00  | 79.2%       | 161,857.94       | 181,500.00   | 89.2%       | 440,883.33    |
| 64500 · Electric Fuel Expense                                          | 4,380.92   | 2,500.00   | 175.2%      | 17,839.50        | 12,500.00    | 142.7%      | 30,000.00     |
| 64000 · Fuel - Other                                                   | 0.00       | 0.00       | 0.0%        | 0.00             | 0.00         | 0.0%        | 0.00          |
| Total 64000 · Fuel                                                     | 34,083.15  | 40,000.00  | 85.2%       | 179,697.44       | 194,000.00   | 92.6%       | 470,883.33    |
| 65000 · Vehicle Maintenance                                            |            |            |             |                  |              |             |               |
| 65100 · Parts Expense                                                  | 400.00     | 000.00     | 0.4.007     | 405.00           | 4 000 00     | 10.00/      | 0.500.00      |
| 65150 · Vehicle Maintenance- freight                                   | 122.30     | 200.00     | 61.2%       | 195.80           | 1,000.00     | 19.6%       | 2,500.00      |
| 65100 · Parts Expense - Other                                          | 5,018.75   | 7,000.00   | 71.7%       | 24,315.88        | 35,000.00    | 69.5%       | 85,000.00     |
| Total 65100 · Parts Expense                                            | 5,141.05   | 7,200.00   | 71.4%       | 24,511.68        | 36,000.00    | 68.1%       | 87,500.00     |
| 65200 · Fluids Expense                                                 | 403.10     | 2,000.00   | 20.2%       | 8,151.33         | 10,000.00    | 81.5%       | 25,000.00     |
| 65300 · Tires Expense                                                  | 0.00       | 4,000.00   | 0.0%        | 14,738.74        | 25,500.00    | 57.8%       | 60,000.00     |
| 65400 · Purchased Services                                             | 250.00     | 800.00     | 31.3%       | 655.74           | 4,000.00     | 16.4%       | 10,000.00     |
| 65500 · Vehicle Computer/Diagnostic                                    | 499.00     | 300.00     | 166.3%      | 538.99           | 1,500.00     | 35.9%       | 4,000.00      |
| 65600 · Vehicle Glass/Windshield Repai                                 | 0.00       | 625.00     | 0.0%        | 1,076.52         | 3,125.00     | 34.4%       | 7,500.00      |
| 65700 · Shop Supplies                                                  | 199.40     | 300.00     | 66.5%       | 1,316.71         | 1,500.00     | 87.8%       | 3,500.00      |
| Total 65000 · Vehicle Maintenance                                      | 6,492.55   | 15,225.00  | 42.6%       | 50,989.71        | 81,625.00    | 62.5%       | 197,500.00    |
| 69500 · Contribution to Fund Balance                                   | 0.00       | 0.00       | 0.0%        | 0.00             | 0.00         | 0.0%        | 60,000.00     |
| Total Expense                                                          | 304,268.39 | 322,932.67 | 94.2%       | 1,503,560.19     | 1,590,198.35 | 94.6%       | 4,188,287.33  |
| Net Ordinary Income                                                    | 4,894.26   | -7,127.65  | -68.7%      | 74,817.63        | -13,643.25   | -548.4%     | 0.00          |
| Net Income                                                             | 4,894.26   | -7,127.65  | -68.7%      | 74,817.63        | -13,643.25   | -548.4%     | 0.00          |