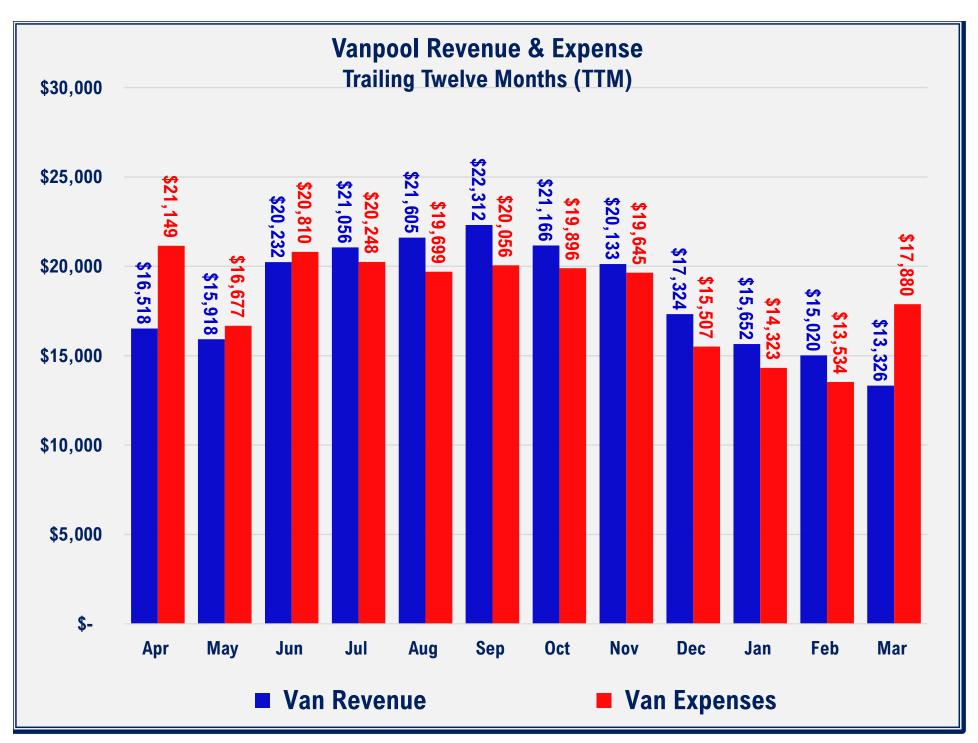

# Mountain Rides Consent Agenda Item Summary

| <u>Date:</u>                               | April 19, 2023 From: MRTA Staff                                                                                                                                                                                                                                                                                                                                                                                                                                                                                                                                                                                                      |
|--------------------------------------------|--------------------------------------------------------------------------------------------------------------------------------------------------------------------------------------------------------------------------------------------------------------------------------------------------------------------------------------------------------------------------------------------------------------------------------------------------------------------------------------------------------------------------------------------------------------------------------------------------------------------------------------|
| Action Item:                               | 4. Consent Agenda                                                                                                                                                                                                                                                                                                                                                                                                                                                                                                                                                                                                                    |
| Committee Review:                          | Yes No Committee Performance Purview:                                                                                                                                                                                                                                                                                                                                                                                                                                                                                                                                                                                                |
| Previously<br>discussed at board<br>level: | Yes No                                                                                                                                                                                                                                                                                                                                                                                                                                                                                                                                                                                                                               |
| Recommended<br>Motion:                     | I move to receive, approve, adopt, and file the Consent Agenda.                                                                                                                                                                                                                                                                                                                                                                                                                                                                                                                                                                      |
| Fiscal Impact:                             | NA                                                                                                                                                                                                                                                                                                                                                                                                                                                                                                                                                                                                                                   |
| Related Policy or<br>Procedural Impact:    | NA                                                                                                                                                                                                                                                                                                                                                                                                                                                                                                                                                                                                                                   |
| Background:                                | a. Approve/file: Minutes of Regular Board Meeting, March 15, 2023.  b. Receive/file: Minutes of Finance & Performance Committee Meeting, April 5, 2023  d. Receive/file: Performance Dashboard, March 2023.  e. Receive/file: Operating Fund Financial Statements and Bills Paid Report, February 2023  f. Receive/file: Report from:  1) Director, Assets & Planning (Ben Varner) 2) Director, Outreach and Communications (Kim MacPherson) 3) Director, Transit Operations (Jamie Canfield) 4) Director, Finance & Administration (Tucker Van Law) 5) Manager, Human Resources (Jerry Garcia) 6) Executive Director (Wally Morgus) |