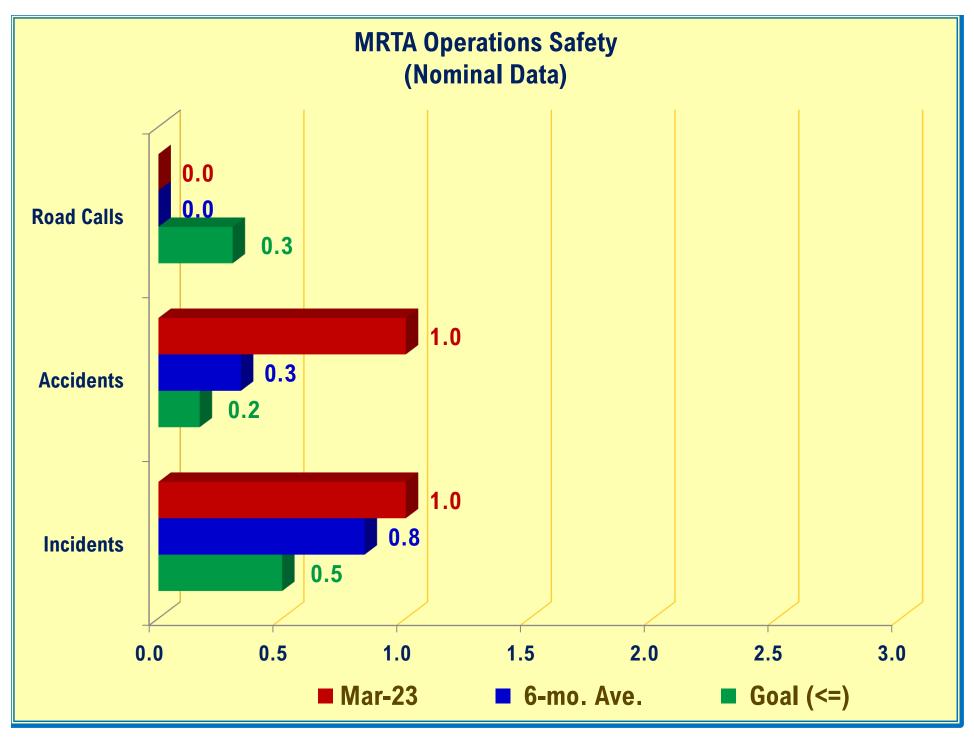

d and Peter Hendricks seconded. All members approved.
- 4) Review: FY2024 Purchase of Four Commuter Vans.
  - a) Ben Varner presented the purchase of four commuter vans. The committee was in favor of the purchase and recommended the purchase go to the full board as an action item.
- 5) Discuss: Other Matters for Consideration by the Committee
  - a) There were none.
- 6) Adjourn
  - Public information supporting agenda items is available at the Mountain Rides office at 800 1<sup>st</sup> Ave. North, Ketchum, or by requesting a copy by calling Mountain Rides at 208.788.7433.
    - Any person needing special accommodation to attend the above noticed meeting should contact Mountain Rides at least 72 hours in advance of the meeting by calling 208.788.7433.











































**Accrual Basis** 

## MRTA - Operations Main Revenue & Expenditures Budget Performance

February 2023

|                                                                   | Feb 23                | Budget                | % of Budget     | Oct '22 - Feb 23      | YTD Budget              | % of Budget      | Annual Budget           |
|-------------------------------------------------------------------|-----------------------|-----------------------|-----------------|-----------------------|-------------------------|------------------|-------------------------|
| Ordinary Income/Expense                                           |                       |                       |                 |                       |                         |                  |