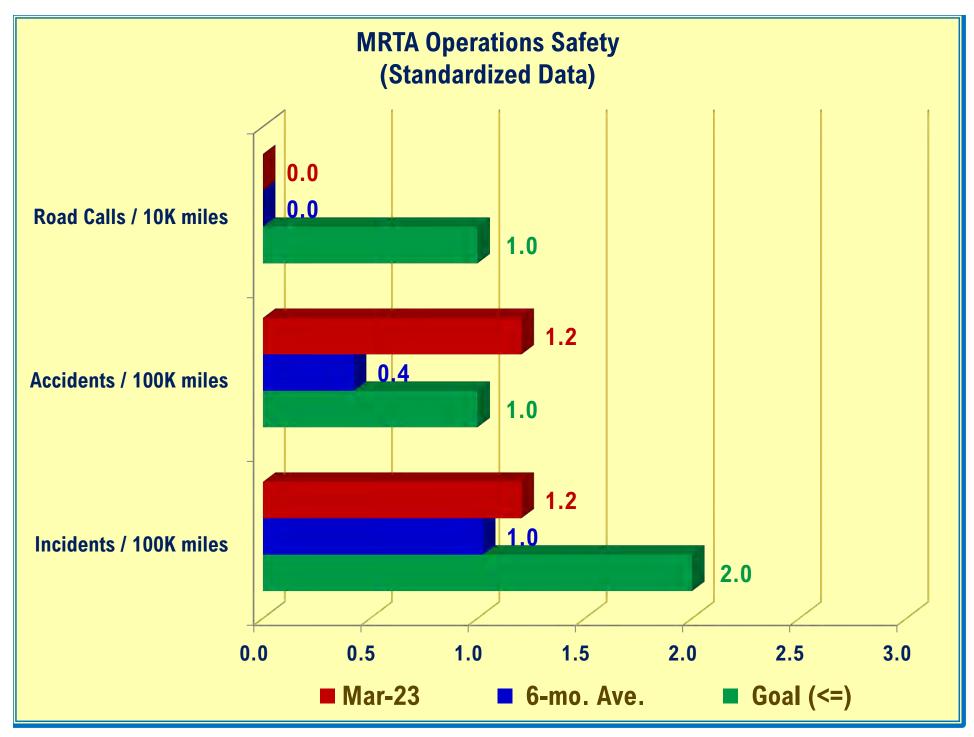

and Peter Hendricks seconded. All members approved.
- 4) Review: FY2024 Purchase of Four Commuter Vans.
  - a) Ben Varner presented the purchase of four commuter vans. The committee was in favor of the purchase and recommended the purchase go to the full board as an action item.
- 5) Discuss: Other Matters for Consideration by the Committee
  - a) There were none.
- 6) Adjourn
  - Public information supporting agenda items is available at the Mountain Rides office at 800 1<sup>st</sup> Ave. North, Ketchum, or by requesting a copy by calling Mountain Rides at 208.788.7433.
    - Any person needing special accommodation to attend the above noticed meeting should contact Mountain Rides at least 72 hours in advance of the meeting by calling 208.788.7433.











































**Accrual Basis** 

## MRTA - Operations Main Revenue & Expenditures Budget Performance

February 2023

|                                                                   | Feb 23                | Budget                | % of Budget     | Oct '22 - Feb 23      | YTD Budget              | % of Budget      | Annual Budget           |
|-------------------------------------------------------------------|-----------------------|-----------------------|-----------------|-----------------------|-------------------------|------------------|-------------------------|
| Ordinary Income/Expense                                           |                       |                       |                 |                       |                         |                  |                         |