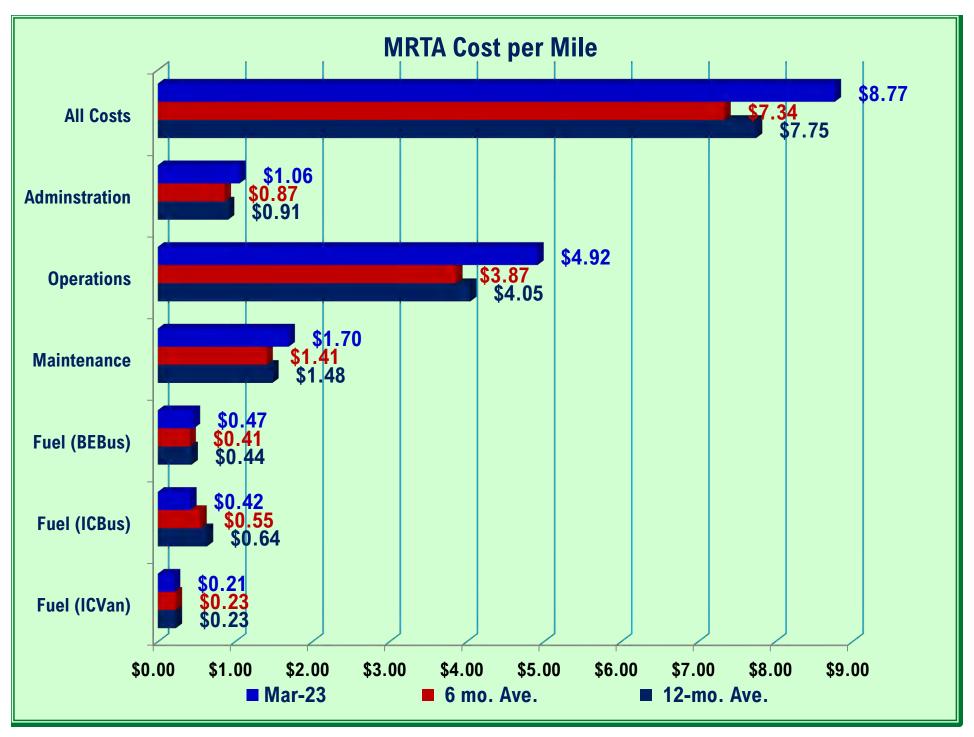

the board and Peter Hendricks seconded. All members approved.
- 4) Review: FY2024 Purchase of Four Commuter Vans.
  - a) Ben Varner presented the purchase of four commuter vans. The committee was in favor of the purchase and recommended the purchase go to the full board as an action item.
- 5) Discuss: Other Matters for Consideration by the Committee
  - a) There were none.
- 6) Adjourn
  - Public information supporting agenda items is available at the Mountain Rides office at 800 1<sup>st</sup> Ave. North, Ketchum, or by requesting a copy by calling Mountain Rides at 208.788.7433.
    - Any person needing special accommodation to attend the above noticed meeting should contact Mountain Rides at least 72 hours in advance of the meeting by calling 208.788.7433.











































**Accrual Basis** 

## MRTA - Operations Main Revenue & Expenditures Budget Performance

February 2023

|                                                                   | Feb 23                | Budget                | % of Budget     | Oct '22 - Feb 23      | YTD Budget              | % of Budget      | Annual Budget           |
|-------------------------------------------------------------------|-----------------------|-----------------------|-----------------|-----------------------|-------------------------|------------------|-------------------------|
| Ordinary Income/Expense                                           |                       |                       |                 |                       |                         |                  |