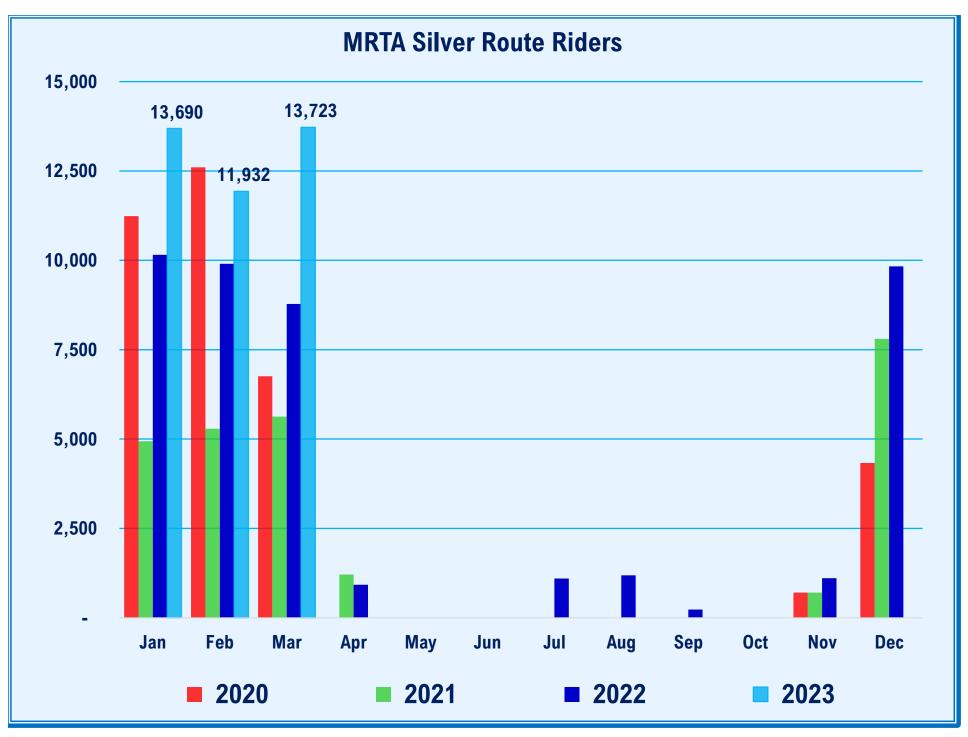

# Mountain Rides Consent Agenda Item Summary

| <u>Date:</u>                               | April 19, 2023 From: MRTA Staff                                                                                                                                                                                                                                                                                                                                                                                                                                                                                                                                                                                                      |
|--------------------------------------------|--------------------------------------------------------------------------------------------------------------------------------------------------------------------------------------------------------------------------------------------------------------------------------------------------------------------------------------------------------------------------------------------------------------------------------------------------------------------------------------------------------------------------------------------------------------------------------------------------------------------------------------|
| Action Item:                               | 4. Consent Agenda                                                                                                                                                                                                                                                                                                                                                                                                                                                                                                                                                                                                                    |
| Committee Review:                          | Yes No Committee Performance Purview:                                                                                                                                                                                                                                                                                                                                                                                                                                                                                                                                                                                                |
| Previously<br>discussed at board<br>level: | Yes No                                                                                                                                                                                                                                                                                                                                                                                                                                                                                                                                                                                                                               |
| Recommended<br>Motion:                     | I move to receive, approve, adopt, and file the Consent Agenda.                                                                                                                                                                                                                                                                                                                                                                                                                                                                                                                                                                      |
| Fiscal Impact:                             | NA                                                                                                                                                                                                                                                                                                                                                                                                                                                                                                                                                                                                                                   |
| Related Policy or<br>Procedural Impact:    | NA                                                                                                                                                                                                                                                                                                                                                                                                                                                                                                                                                                                                                                   |
| Background:                                | a. Approve/file: Minutes of Regular Board Meeting, March 15, 2023.  b. Receive/file: Minutes of Finance & Performance Committee Meeting, April 5, 2023  d. Receive/file: Performance Dashboard, March 2023.  e. Receive/file: Operating Fund Financial Statements and Bills Paid Report, February 2023  f. Receive/file: Report from:  1) Director, Assets & Planning (Ben Varner) 2) Director, Outreach and Communications (Kim MacPherson) 3) Director, Transit Operations (Jamie Canfield) 4) Director, Finance & Administration (Tucker Van Law) 5) Manager, Human Resources (Jerry Garcia) 6) Executive Director (Wally Morgus) |