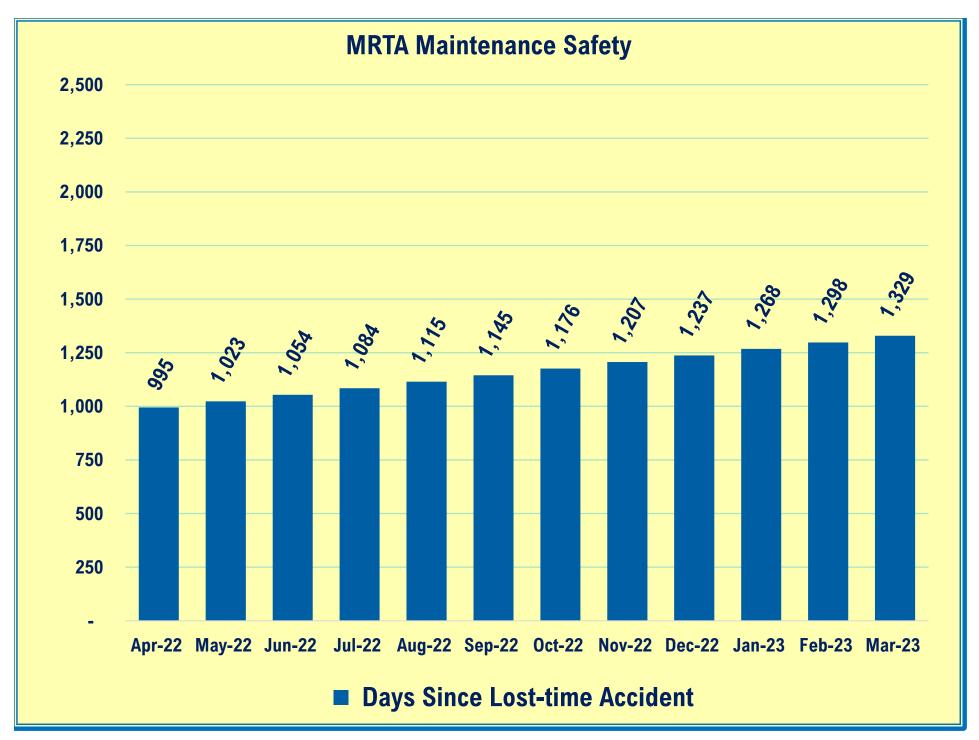

d Peter Hendricks seconded. All members approved.
- 4) Review: FY2024 Purchase of Four Commuter Vans.
  - a) Ben Varner presented the purchase of four commuter vans. The committee was in favor of the purchase and recommended the purchase go to the full board as an action item.
- 5) Discuss: Other Matters for Consideration by the Committee
  - a) There were none.
- 6) Adjourn
  - Public information supporting agenda items is available at the Mountain Rides office at 800 1<sup>st</sup> Ave. North, Ketchum, or by requesting a copy by calling Mountain Rides at 208.788.7433.
    - Any person needing special accommodation to attend the above noticed meeting should contact Mountain Rides at least 72 hours in advance of the meeting by calling 208.788.7433.











































**Accrual Basis** 

## MRTA - Operations Main Revenue & Expenditures Budget Performance

February 2023

|                                                                   | Feb 23                | Budget                | % of Budget     | Oct '22 - Feb 23      | YTD Budget              | % of Budget      | Annual Budget           |
|-------------------------------------------------------------------|-----------------------|-----------------------|-----------------|-----------------------|-------------------------|------------------|-------------------------|
| Ordinary Income/Expense                                           |                       |                       |                 |                       |                         |                  |                         |
|