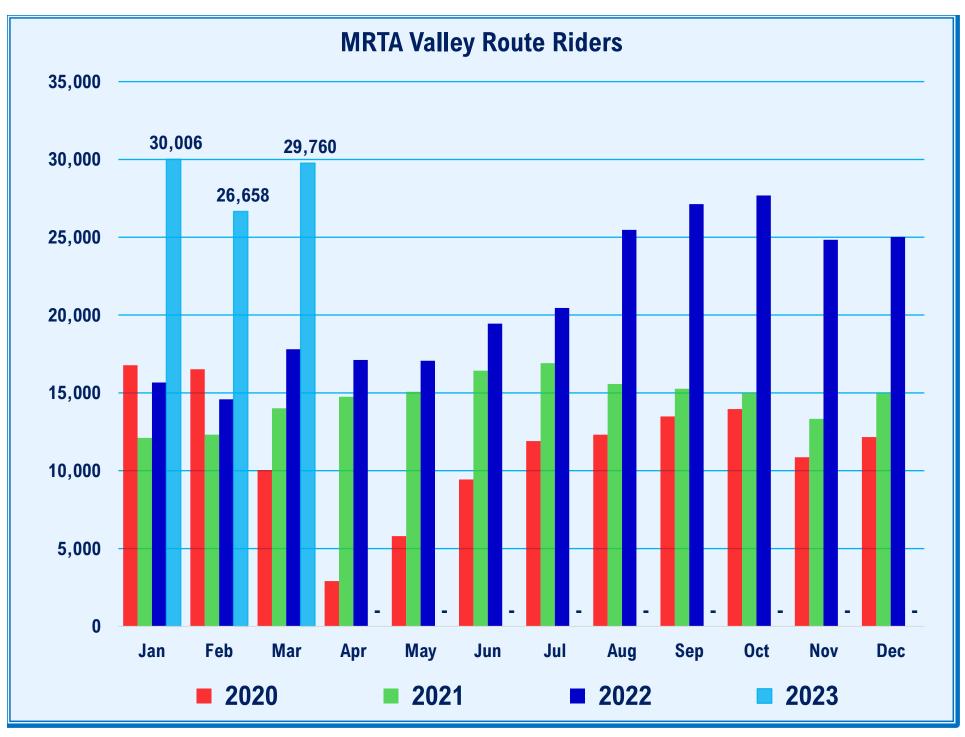

# Mountain Rides Consent Agenda Item Summary

| <u>Date:</u>                               | April 19, 2023 From: MRTA Staff                                                                                                                                                                                                                                                                                                                                                                                                                                                                                                                                                                                                      |
|--------------------------------------------|--------------------------------------------------------------------------------------------------------------------------------------------------------------------------------------------------------------------------------------------------------------------------------------------------------------------------------------------------------------------------------------------------------------------------------------------------------------------------------------------------------------------------------------------------------------------------------------------------------------------------------------|
| Action Item:                               | 4. Consent Agenda                                                                                                                                                                                                                                                                                                                                                                                                                                                                                                                                                                                                                    |
| Committee Review:                          | Yes No Committee Performance Purview:                                                                                                                                                                                                                                                                                                                                                                                                                                                                                                                                                                                                |
| Previously<br>discussed at board<br>level: | Yes No                                                                                                                                                                                                                                                                                                                                                                                                                                                                                                                                                                                                                               |
| Recommended<br>Motion:                     | I move to receive, approve, adopt, and file the Consent Agenda.                                                                                                                                                                                                                                                                                                                                                                                                                                                                                                                                                                      |
| Fiscal Impact:                             | NA                                                                                                                                                                                                                                                                                                                                                                                                                                                                                                                                                                                                                                   |
| Related Policy or<br>Procedural Impact:    | NA                                                                                                                                                                                                                                                                                                                                                                                                                                                                                                                                                                                                                                   |
| Background:                                | a. Approve/file: Minutes of Regular Board Meeting, March 15, 2023.  b. Receive/file: Minutes of Finance & Performance Committee Meeting, April 5, 2023  d. Receive/file: Performance Dashboard, March 2023.  e. Receive/file: Operating Fund Financial Statements and Bills Paid Report, February 2023  f. Receive/file: Report from:  1) Director, Assets & Planning (Ben Varner) 2) Director, Outreach and Communications (Kim MacPherson) 3) Director, Transit Operations (Jamie Canfield) 4) Director, Finance & Administration (Tucker Van Law) 5) Manager, Human Resources (Jerry Garcia) 6) Executive Director (Wally Morgus) |